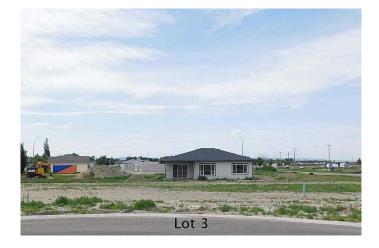

# \$55,100 - 3 Pine Place E, Claresholm

MLS® #A2176910

#### \$55,100

0 Bedroom, 0.00 Bathroom, Land on 0.15 Acres

NONE, Claresholm, Alberta

Welcome to Claresholm's newest subdivision, Pine Place East. Tucked up in the NE corner of town and backing onto Patterson Park. This is one of the eight lots available. Individuals and developers welcome. R1 zoning and GST applicable.