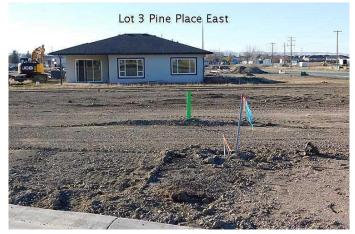

# \$55,100 - 3 Pine Place E, Claresholm

MLS® #A2176910

#### \$55,100

0 Bedroom, 0.00 Bathroom, Land on 0.15 Acres

NONE, Claresholm, Alberta

Welcome to Claresholm's newest subdivision, Pine Place East. Tucked up in the NE corner of town and backing onto Patterson Park. This is one of the eight lots available. Individuals and developers welcome. R1 zoning and GST applicable.