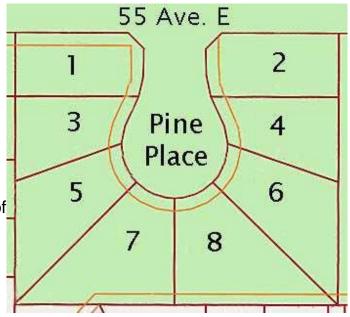

#### \$55,100

0 Bedroom, 0.00 Bathroom, Land on 0.15 Acres

NONE, Claresholm, Alberta

Welcome to Claresholm's newest subdivision, Pine Place East. Tucked up in the NE corner of town and backing onto Patterson Park. This is one of the eight lots available. Individuals and developers welcome. R1 zoning and GST applicable.