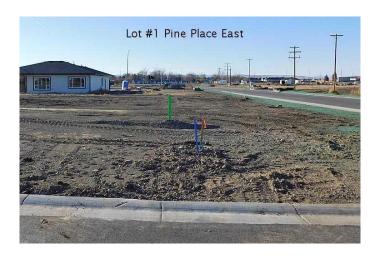

### \$59,850

0 Bedroom, 0.00 Bathroom, Land on 0.16 Acres

NONE, Claresholm, Alberta

Welcome to Claresholm's newest subdivision, Pine Place East. Tucked up in the NE corner of town and backing onto Patterson Park. This is one of the eight lots available. Individuals and developers welcome. R1 zoning and GST applicable.