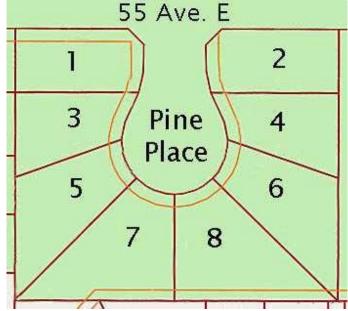

### \$59,850

0 Bedroom, 0.00 Bathroom, Land on 0.16 Acres

NONE, Claresholm, Alberta

Welcome to Claresholm's newest subdivision, Pine Place East. Tucked up in the NE corner of town and backing onto Patterson Park. This is one of the eight lots available. Individuals and developers welcome. R1 zoning and GST applicable.