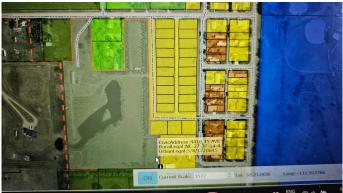

#### NONE, Castor, Alberta

Zoned urban reserve and having a water license to hold and use 2 acre/ft, this 13.22 acre parcel of land is located on the south west corner of Castor. There has been many items added to property in the past such as various trees, dill, strawberries, rhubarb, fruit trees, asparagus, horseradish, raspberries, and clover. The reserve has an irrigation system to water all the garden products every year and has know to grow giant pumpkins and squash with the right touch to a pumpkin weight of over 550 lbs. The owners have spent numerous hours adding top soil to the property and there is approx 8-12 inches of good quality top soil. There is in excess of 3,000,000 million gallons of water to be held for use. This property has been surveyed under a new title now, but can be divided up into parcels to suit the buyer. Included is the Solar system now supplying power to the grid.