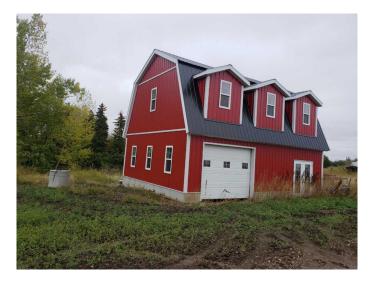

#### NONE, Castor, Alberta

Zoned urban reserve and having a water license to hold and use 2 acre/ft, this 13.22 acre parcel of land is located on the south west corner of Castor. There has been many items added to property in the past such as various trees, dill, strawberries, rhubarb, fruit trees, asparagus, horseradish, raspberries, and clover. The reserve has an irrigation system to water all the garden products every year and has know to grow giant pumpkins and squash with the right touch to a pumpkin weight of over 550 lbs. The owners have spent numerous hours adding top soil to the property and there is approx 8-12 inches of good quality top soil. There is in excess of 3,000,000 million gallons of water to be held for use. This property has been surveyed under a new title now, but can be divided up into parcels to suit the buyer. Included is the Solar system now supplying power to the grid.

# Exterior

Lot Description Garden, Irregular Lot, Backs on to Park/Green Space, Many Trees