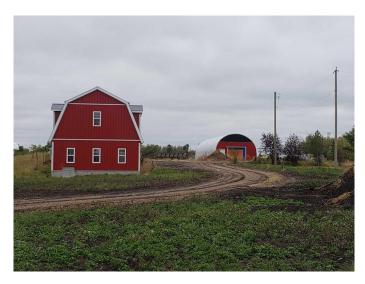

#### NONE, Castor, Alberta

Zoned urban reserve and having a water license to hold and use 2 acre/ft, this 13.22 acre parcel of land is located on the south west corner of Castor. There has been many items added to property in the past such as various trees, dill, strawberries, rhubarb, fruit trees, asparagus, horseradish, raspberries, and clover. The reserve has an irrigation system to water all the garden products every year and has know to grow giant pumpkins and squash with the right touch to a pumpkin weight of over 550 lbs. The owners have spent numerous hours adding top soil to the property and there is approx 8-12 inches of good quality top soil. There is in excess of 3,000,000 million gallons of water to be held for use. This property has been surveyed under a new title now, but can be divided up into parcels to suit the buyer. Included is the Solar system now supplying power to the grid.

# Exterior

Lot Description Garden, Irregular Lot, Backs on to Park/Green Space, Many Trees