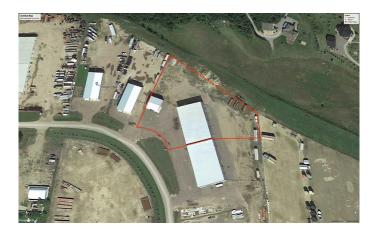

## \$13

0 Bedroom, 0.00 Bathroom, Commercial on 10.00 Acres

Blindman Industrial Park, Rural Red Deer County, Alberta

LOOKING FOR BIG SPACE? Boasting 20,606 SQ FT, including a 4,606 stand-alone office space and MASSIVE 16,000 SQ FT SHOP, on a shared 5.6 acres of fenced/ gravelled land.. Apart of a 32,000 sq ft, demised into 2x 16,000 SQ FT spaces. In addition is an stand alone 14+ office spaces & 5 baths building (#14-39223 RR271) on two developed levels. (must take office and north shop together-will not separate) Shop Features 24' High ceilings, Each side features (4) AVIATION style 12'W x 24'H bi-fold doors at the back, Another (3) X 14'W X 18'H on each side, 2 of which are 100' DRIVE-THRU BAYS, (2) additional 14'W X 16'H doors (100' drive thru bays). Take half, or take all 36,606 SQ FT for the entire property! Bathroom, well and septic, a shared yard at the back which features approximately 2.5 ACRES of dedicated gravelled yard space and great access. Great exposure, lots of potential for your expanding company! \$12.50/PSF and Triple Net (NNN Op costs) is \$3.69/PSF puts total monthly asking price for this space at \$27,800.93/month +GST Visit REALTORS® website for more details on this great BSI zoned industrial space!

# **Community Information**

Address 14 & 16 A, 39223 Range Road 271

Subdivision Blindman Industrial Park

City Rural Red Deer County

County Red Deer County

Province Alberta

Postal Code T4S 2M4