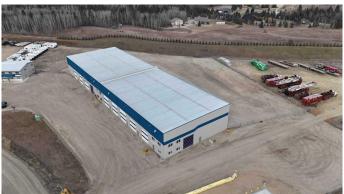

## \$13

0 Bedroom, 0.00 Bathroom, Commercial on 10.00 Acres

Blindman Industrial Park, Rural Red Deer County, Alberta

LOOKING FOR BIG SPACE? Boasting 20,606 SQ FT, including a 4,606 stand-alone office space and MASSIVE 16,000 SQ FT SHOP, on a shared 5.6 acres of fenced/ gravelled land.. Apart of a 32,000 sq ft, demised into 2x 16,000 SQ FT spaces. In addition is an stand alone 14+ office spaces & 5 baths building (#14-39223 RR271) on two developed levels. (must take office and north shop together-will not separate) Shop Features 24' High ceilings, Each side features (4) AVIATION style 12'W x 24'H bi-fold doors at the back, Another (3) X 14'W X 18'H on each side, 2 of which are 100' DRIVE-THRU BAYS, (2) additional 14'W X 16'H doors (100' drive thru bays). Take half, or take all 36,606 SQ FT for the entire property! Bathroom, well and septic, a shared yard at the back which features approximately 2.5 ACRES of dedicated gravelled yard space and great access. Great exposure, lots of potential for your expanding company! \$12.50/PSF and Triple Net (NNN Op costs) is \$3.69/PSF puts total monthly asking price for this space at \$27,800.93/month +GST Visit REALTORS® website for more details on this great BSI zoned industrial space!