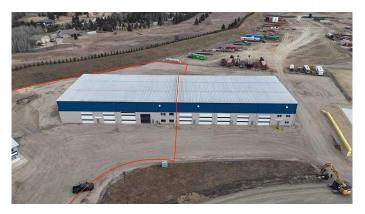

## \$13

0 Bedroom, 0.00 Bathroom, Commercial on 10.00 Acres

Blindman Industrial Park, Rural Red Deer County, Alberta

LOOKING FOR BIG SPACE? Boasting 20,606 SQ FT, including a 4,606 stand-alone office space and MASSIVE 16,000 SQ FT SHOP, on a shared 5.6 acres of fenced/ gravelled land.. Apart of a 32,000 sq ft, demised into 2x 16,000 SQ FT spaces. In addition is an stand alone 14+ office spaces & 5 baths building (#14-39223 RR271) on two developed levels. (must take office and north shop together-will not separate) Shop Features 24' High ceilings, Each side features (4) AVIATION style 12'W x 24'H bi-fold doors at the back, Another (3) X 14'W X 18'H on each side, 2 of which are 100' DRIVE-THRU BAYS, (2) additional 14'W X 16'H doors (100' drive thru bays). Take half, or take all 36,606 SQ FT for the entire property! Bathroom, well and septic, a shared yard at the back which features approximately 2.5 ACRES of dedicated gravelled yard space and great access. Great exposure, lots of potential for your expanding company! \$12.50/PSF and Triple Net (NNN Op costs) is \$3.69/PSF puts total monthly asking price for this space at \$27,800.93/month +GST Visit REALTORS® website for more details on this great BSI zoned industrial space!

# **Community Information**

Address 14 & 16 A, 39223 Range Road 271

Subdivision Blindman Industrial Park

City Rural Red Deer County

County Red Deer County

Province Alberta

Postal Code T4S 2M4