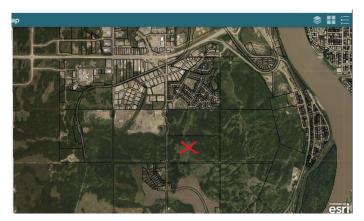

### \$800,000

0 Bedroom, 0.00 Bathroom, Land on 79.11 Acres

Saddleback Ridge, Peace River, Alberta

Here is 79.11 acres of future residential development land located within the town limits of Peace River. Located close to Saddleback Ridge, this is the logical future development location for Peace River. Close to all of the West Hill amenities, restaurants and retail development, you know this land will have a high degree of desirability based on location alone. Buy this land in anticipation of great things in the future for Peace River.

## **Community Information**

Address 10101 68 Street
Subdivision Saddleback Ridge

City Peace River

County Peace No. 135, M.D. of

Province Alberta
Postal Code T8S 0A2