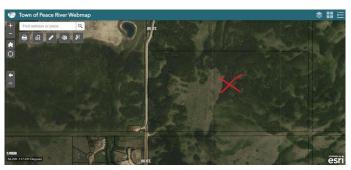

### \$800,000

0 Bedroom, 0.00 Bathroom, Land on 79.11 Acres

Saddleback Ridge, Peace River, Alberta

Here is 79.11 acres of future residential development land located within the town limits of Peace River. Located close to Saddleback Ridge, this is the logical future development location for Peace River. Close to all of the West Hill amenities, restaurants and retail development, you know this land will have a high degree of desirability based on location alone. Buy this land in anticipation of great things in the future for Peace River.