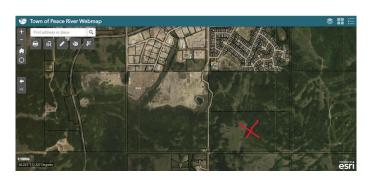

### \$800,000

0 Bedroom, 0.00 Bathroom, Land on 79.11 Acres

Saddleback Ridge, Peace River, Alberta

Here is 79.11 acres of future residential development land located within the town limits of Peace River. Located close to Saddleback Ridge, this is the logical future development location for Peace River. Close to all of the West Hill amenities, restaurants and retail development, you know this land will have a high degree of desirability based on location alone. Buy this land in anticipation of great things in the future for Peace River.

## **Community Information**

Address 10101 68 Street
Subdivision Saddleback Ridge

City Peace River

County Peace No. 135, M.D. of

Province Alberta
Postal Code T8S 0A2