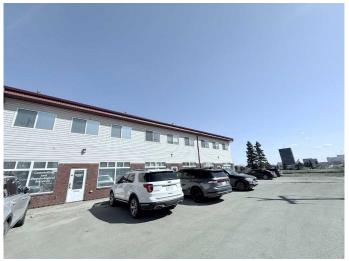

### \$299,900

0 Bedroom, 0.00 Bathroom, Commercial on 0.00 Acres

College Park., Grande Prairie, Alberta

Your chance to own over 1700 sq.ft of recently renovated office space in a prime location close to downtown, amenities & restaurants. This 2 storey space located in Westridge Business Centre offers tons of parking and beautiful park views. Bright open concept space with private main flr reception area, 4 large offices plus staff room. Upstairs features updated 1/2 bath & 2 large offices, 1 with mezzanine area, great for storage or extra desk space and features beautiful upper windows. This space features AC, lots of front door parking, back door access & vaulted ceilings. Condo fee is \$596/month and includes water. This space is ready for quick possession with additional sq.ft available next door if buyer is interested in #103 as well for a larger joined space. Call today for your personal tour! Current tenant would stay if buyer is investor!