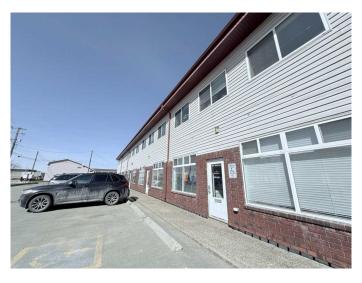

### \$299,900

0 Bedroom, 0.00 Bathroom, Commercial on 0.00 Acres

College Park., Grande Prairie, Alberta

Your chance to own over 1700 sq.ft of recently renovated office space in a prime location close to downtown, amenities & restaurants. This 2 storey space located in Westridge Business Centre offers tons of parking and beautiful park views. Bright open concept space with private main flr reception area, 4 large offices plus staff room. Upstairs features updated 1/2 bath & 2 large offices, 1 with mezzanine area, great for storage or extra desk space and features beautiful upper windows. This space features AC, lots of front door parking, back door access & vaulted ceilings. Condo fee is \$596/month and includes water. This space is ready for quick possession with additional sq.ft available next door if buyer is interested in #103 as well for a larger joined space. Call today for your personal tour! Current tenant would stay if buyer is investor!