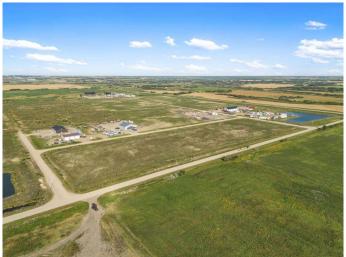

### \$99,900

0 Bedroom, 0.00 Bathroom, Land on 1.00 Acres

NONE, Rural, Saskatchewan

Located next to the Husky Upgrader, minutes from the City of Lloydminster, Horizon Energy Park is the perfect location for your business to grow. Secure the benefits of urban services while enjoying the ease of access of a rural site. Discover the value of Saskatchewan's vast economic benefits and invest in your business's future with Horizon Energy Park. Lots available from 1 to 30 starting at just \$99,900/acre. Information package available. Located at the corner of Highway 303 & RR3273 just 3.5 miles east of Lloydminster.