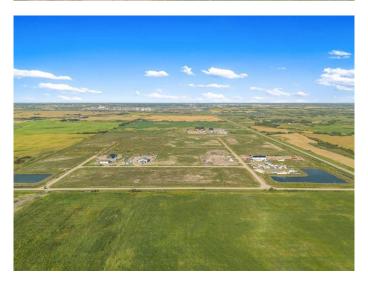

### \$99,900

0 Bedroom, 0.00 Bathroom, Land on 1.00 Acres

NONE, Rural, Saskatchewan

Located next to the Husky Upgrader, minutes from the City of Lloydminster, Horizon Energy Park is the perfect location for your business to grow. Secure the benefits of urban services while enjoying the ease of access of a rural site. Discover the value of Saskatchewan's vast economic benefits and invest in your business's future with Horizon Energy Park. Lots available from 1 to 30 starting at just \$99,900/acre. Information package available. Located at the corner of Highway 303 & RR3273 just 3.5 miles east of Lloydminster.