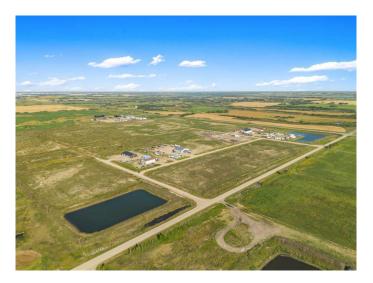

### \$99,900

0 Bedroom, 0.00 Bathroom, Land on 1.00 Acres

NONE, Rural, Saskatchewan

Located next to the Husky Upgrader, minutes from the City of Lloydminster, Horizon Energy Park is the perfect location for your business to grow. Secure the benefits of urban services while enjoying the ease of access of a rural site. Discover the value of Saskatchewan's vast economic benefits and invest in your business's future with Horizon Energy Park. Lots available from 1 to 30 starting at just \$99,900/acre. Information package available. Located at the corner of Highway 303 & RR3273 just 3.5 miles east of Lloydminster.