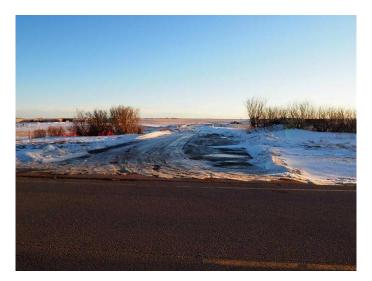

#### \$2,999,000

0 Bedroom, 0.00 Bathroom, Land on 10.65 Acres

NONE, Rural Rocky View County, Alberta

Great investment property close to 22X Ring Road and Glenmore Trail and Stony Trail. already zoned industrial. Three phase electric across the road and gas and phone along frontage. Approach is 10 meters wide and commercial thickness for large trucks turning off of a no load ban paved road. "L" shaped lot close to future CP Rail Yard. Now zoned I-LHT also in Shepard area structure plan proposed by Simpson Ranching. There are currently Two tenants each renting one acre on month to month.