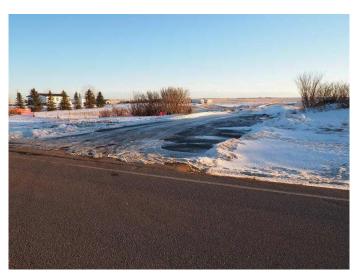

#### \$2,999,000

0 Bedroom, 0.00 Bathroom, Land on 10.65 Acres

NONE, Rural Rocky View County, Alberta

Great investment property close to 22X Ring Road and Glenmore Trail and Stony Trail. already zoned industrial. Three phase electric across the road and gas and phone along frontage. Approach is 10 meters wide and commercial thickness for large trucks turning off of a no load ban paved road. "L" shaped lot close to future CP Rail Yard. Now zoned I-LHT also in Shepard area structure plan proposed by Simpson Ranching. There are currently Two tenants each renting one acre on month to month.