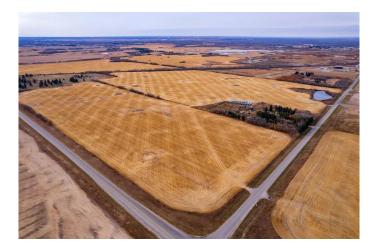

### \$3,700,000

0 Bedroom, 0.00 Bathroom, Land on 160.00 Acres

NONE, Rural Wainwright No. 61, M.D. of, Alberta

TREMENDOUS OPPORTUNITY! Location of this annexed 160 acres of prime land makes this property an exceptional chance to invest or develop in the progressive community of Wainwright AB. The location of this property is what gives it enormous potential & makes it unique. The north side is bordered by 1st Avenue, allowing for access to Town services without being concerned about gaining access to services by digging under the highway. 1st Avenue leads into the heart of Wainwrightâ€<sup>™</sup>s business area. Directly across 1st Avenue is the last residential development purchased by the Town of Wainwright. Part of this new development is allotted for a new school and potentially a new hospital site. The east frontage is Highway 41, lending excellent potential for commercial development. There is much to discuss about the possibilities of this land with such enormous potential.