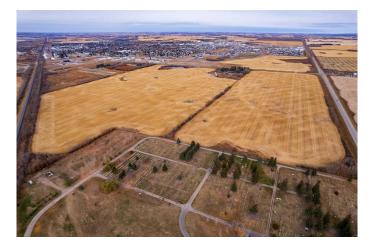

### \$3,700,000

0 Bedroom, 0.00 Bathroom, Land on 160.00 Acres

NONE, Rural Wainwright No. 61, M.D. of, Alberta

TREMENDOUS OPPORTUNITY! Location of this annexed 160 acres of prime land makes this property an exceptional chance to invest or develop in the progressive community of Wainwright AB. The location of this property is what gives it enormous potential & makes it unique. The north side is bordered by 1st Avenue, allowing for access to Town services without being concerned about gaining access to services by digging under the highway. 1st Avenue leads into the heart of Wainwrightâ€<sup>™</sup>s business area. Directly across 1st Avenue is the last residential development purchased by the Town of Wainwright. Part of this new development is allotted for a new school and potentially a new hospital site. The east frontage is Highway 41, lending excellent potential for commercial development. There is much to discuss about the possibilities of this land with such enormous potential.