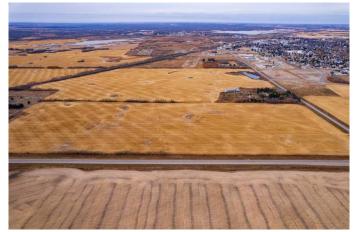

### \$3,700,000

0 Bedroom, 0.00 Bathroom, Land on 160.00 Acres

NONE, Rural Wainwright No. 61, M.D. of, Alberta

TREMENDOUS OPPORTUNITY! Location of this annexed 160 acres of prime land makes this property an exceptional chance to invest or develop in the progressive community of Wainwright AB. The location of this property is what gives it enormous potential & makes it unique. The north side is bordered by 1st Avenue, allowing for access to Town services without being concerned about gaining access to services by digging under the highway. 1st Avenue leads into the heart of Wainwrightâ€<sup>™</sup>s business area. Directly across 1st Avenue is the last residential development purchased by the Town of Wainwright. Part of this new development is allotted for a new school and potentially a new hospital site. The east frontage is Highway 41, lending excellent potential for commercial development. There is much to discuss about the possibilities of this land with such enormous potential.