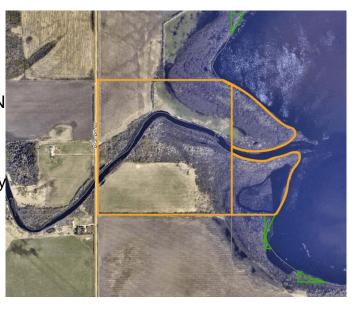

### \$599,000

0 Bedroom, 0.00 Bathroom, Agri-Business on 229.80 Acres

NONE, La Glace, Alberta

229.8+/- Acres on 2 titles selling together as 1 parcel, 100 acres more or less being farmed. 2024 crop was canola and hay.; The balance of acres are pasture, bush, creek and La Glace Lake shoreline. Excellent land for farming, pasture and recreation. Call your Realtor today for more information.