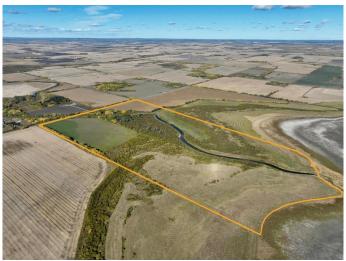

### \$599,000

0 Bedroom, 0.00 Bathroom, Agri-Business on 229.80 Acres

NONE, La Glace, Alberta

229.8+/- Acres on 2 titles selling together as 1 parcel, 100 acres more or less being farmed. 2024 crop was canola and hay.; The balance of acres are pasture, bush, creek and La Glace Lake shoreline. Excellent land for farming, pasture and recreation. Call your Realtor today for more information.