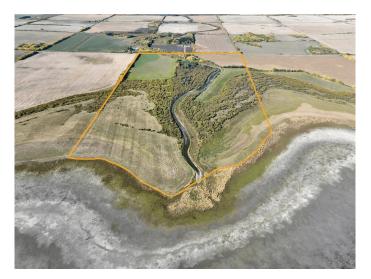

### \$599,000

0 Bedroom, 0.00 Bathroom, Agri-Business on 229.80 Acres

NONE, La Glace, Alberta

229.8+/- Acres on 2 titles selling together as 1 parcel, 100 acres more or less being farmed. 2024 crop was canola and hay.; The balance of acres are pasture, bush, creek and La Glace Lake shoreline. Excellent land for farming, pasture and recreation. Call your Realtor today for more information.