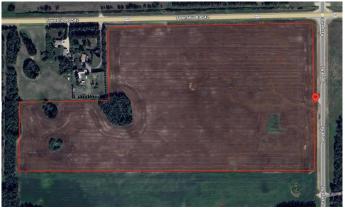

### \$635,000

0 Bedroom, 0.00 Bathroom, Land on 62.98 Acres

NONE, Rural Parkland County, Alberta

Discover an exceptional opportunity with this expansive 62.98 +/- acres property, perfect for those looking to build their dream home or make a long term investment. Boasting breathtaking views of Edmonton from various vantage points, this land offers endless possibilities. Zoned for country residential and approved for future subdivision, you can develop to your vision's full potential. Enjoy the convenience of fully paved roads and a location just 10 minutes from Spruce Grove. Whether you're envisioning a private estate or planning a subdivision, this property combines the best of scenic beauty and prime location.

### **Community Information**

| Address     | 54128 Range Road 274  |
|-------------|-----------------------|
| Subdivision | NONE                  |
| City        | Rural Parkland County |

| County<br>Province<br>Postal Code | Parkland County<br>Alberta<br>T7X3S5                                                           |  |  |
|-----------------------------------|------------------------------------------------------------------------------------------------|--|--|
| Amenities                         |                                                                                                |  |  |
| Utilities                         | Electricity Not Available, Natural Gas Not Available, Phone Not Available, Sewer Not Available |  |  |
| Additional Information            |                                                                                                |  |  |
| Date Listed                       | November 14th, 2024                                                                            |  |  |
| Days on Market                    | 235                                                                                            |  |  |
| Zoning                            | CR                                                                                             |  |  |