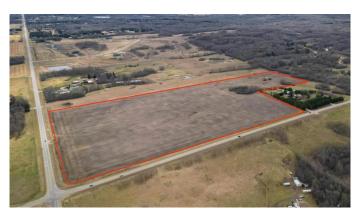

### \$635,000

0 Bedroom, 0.00 Bathroom, Land on 62.98 Acres

NONE, Rural Parkland County, Alberta

Discover an exceptional opportunity with this expansive 62.98 +/- acres property, perfect for those looking to build their dream home or make a long term investment. Boasting breathtaking views of Edmonton from various vantage points, this land offers endless possibilities. Zoned for country residential and approved for future subdivision, you can develop to your vision's full potential. Enjoy the convenience of fully paved roads and a location just 10 minutes from Spruce Grove. Whether you're envisioning a private estate or planning a subdivision, this property combines the best of scenic beauty and prime location.

### **Community Information**

| Address     | 54128 Range Road 274  |
|-------------|-----------------------|
| Subdivision | NONE                  |
| City        | Rural Parkland County |

| County<br>Province<br>Postal Code | Parkland County<br>Alberta<br>T7X3S5                                                           |  |  |
|-----------------------------------|------------------------------------------------------------------------------------------------|--|--|
| Amenities                         |                                                                                                |  |  |
| Utilities                         | Electricity Not Available, Natural Gas Not Available, Phone Not Available, Sewer Not Available |  |  |
| Additional Information            |                                                                                                |  |  |
| Date Listed                       | November 14th, 2024                                                                            |  |  |
| Days on Market                    | 235                                                                                            |  |  |
| Zoning                            | CR                                                                                             |  |  |