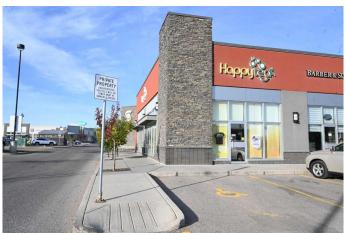

### \$189,900

0 Bedroom, 0.00 Bathroom, Commercial on 0.00 Acres

Panorama Hills, Calgary, Alberta

Prominently located in a commercial building at The Gates of Panorama, it is steps away from all your daily shopping needs which guarantees steady traffic. Close to 2 schools, this restaurant holds 40-50 people. The monthly rent without the electricity and the GST amounts to \$7075. This is not a franchise and has great potential. It comes with a well-trained staff of 6 to 8 part-time. The menu can be changed as needed. AC is available. Open 7 days a week. Great exposure with Visible Signage. Ample Parking, There is a Grocery Store, a Bank, a Pharmacy, and several restaurants, various shops all located nearby. Corner unit location 1110 Panatella Blvd N.W.