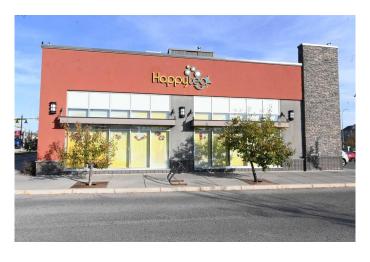

### \$189,900

0 Bedroom, 0.00 Bathroom, Commercial on 0.00 Acres

Panorama Hills, Calgary, Alberta

Prominently located in a commercial building at The Gates of Panorama, it is steps away from all your daily shopping needs which guarantees steady traffic. Close to 2 schools, this restaurant holds 40-50 people. The monthly rent without the electricity and the GST amounts to \$7075. This is not a franchise and has great potential. It comes with a well-trained staff of 6 to 8 part-time. The menu can be changed as needed. AC is available. Open 7 days a week. Great exposure with Visible Signage. Ample Parking, There is a Grocery Store, a Bank, a Pharmacy, and several restaurants, various shops all located nearby. Corner unit location 1110 Panatella Blvd N.W.