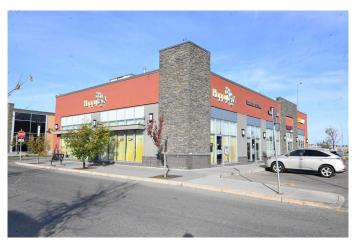

### \$189,900

0 Bedroom, 0.00 Bathroom, Commercial on 0.00 Acres

Panorama Hills, Calgary, Alberta

Prominently located in a commercial building at The Gates of Panorama, it is steps away from all your daily shopping needs which guarantees steady traffic. Close to 2 schools, this restaurant holds 40-50 people. The monthly rent without the electricity and the GST amounts to \$7075. This is not a franchise and has great potential. It comes with a well-trained staff of 6 to 8 part-time. The menu can be changed as needed. AC is available. Open 7 days a week. Great exposure with Visible Signage. Ample Parking, There is a Grocery Store, a Bank, a Pharmacy, and several restaurants, various shops all located nearby. Corner unit location 1110 Panatella Blvd N.W.

## **Community Information**

Address 250, 1110 Panatella Boulevard Nw

Subdivision Panorama Hills

City Calgary
County Calgary
Province Alberta
Postal Code T3K 0G6