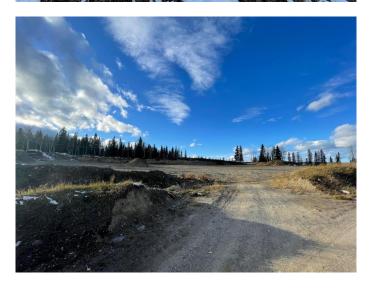

### \$675,000

0 Bedroom, 0.00 Bathroom, Land on 8.42 Acres

Thompson Lake, Hinton, Alberta

5 Commercial Lots, just off the highway, for Sale. 2 lots totalling 3.14 acres zoned C-HWY and 3 lots totalling 5.24 zoned I-GEN, allowing for a large variety of developments including: hotel, eating/drinking establishments, service station, equipment/vehicle sales, liquor store and more. A great opportunity to build a business in an easy to access area.