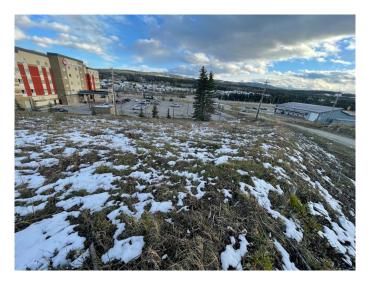

### \$675,000

0 Bedroom, 0.00 Bathroom, Land on 8.42 Acres

Thompson Lake, Hinton, Alberta

5 Commercial Lots, just off the highway, for Sale. 2 lots totalling 3.14 acres zoned C-HWY and 3 lots totalling 5.24 zoned I-GEN, allowing for a large variety of developments including: hotel, eating/drinking establishments, service station, equipment/vehicle sales, liquor store and more. A great opportunity to build a business in an easy to access area.