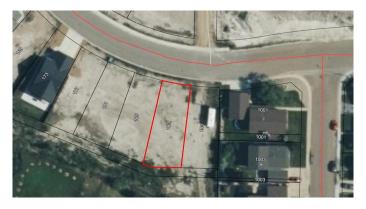

# \$55,000 - 189 10 Avenue Se, Drumheller

MLS® #A2175540

### \$55,000

0 Bedroom, 0.00 Bathroom, Land on 0.11 Acres

N/A, Drumheller, Alberta

Discover Drumheller's newest subdivision,
Hillsview Estates! This full serviced lot offers
stunning views of the badlands and all the
characteristics that make the Drumheller
Valley truly unique. Power, sewer, water and
natural gas are all at the lot line. Walking
distance to a great community park and shops.
This lot is located in a great family community
and could be a great spot for your new home
or even build a new revenue property to
increase the cash flow in your portfolio.

## **Community Information**

Address 189 10 Avenue Se

Subdivision N/A

City Drumheller
County Drumheller

Province Alberta
Postal Code T0J 0Y6