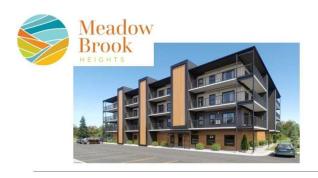

#### \$246,648

1 Bedroom, 1.00 Bathroom, 785 sqft Residential on 0.00 Acres

Meadowbrook, Brooks, Alberta

PRE-SELLING: Meadow Brook Heights, an adult condo community developed by Spanwest, is coming to Meadow Lake's east side. This secure development features high-quality construction and luxury finishes, expected to be completed by December 2026. Buyers can customize colors and finishes, all units boast 9 ft. ceilings, modern amenities, a 6 ft wide covered balcony with storage and natural gas BBQ hookup, and heated ground-level parking. The building is pet-friendly (small/medium pets only), includes 24 air-conditioned units, and offers low condo fees covering heat and water. A 10% deposit secures your unit. Images shown are for representation only.