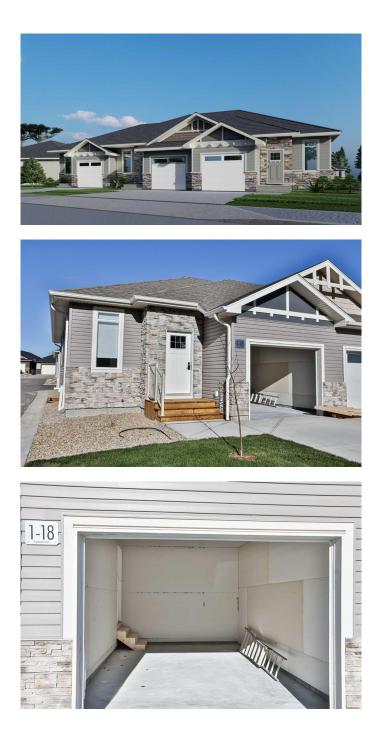

#### \$444,900

3 Bedroom, 3.00 Bathroom, 908 sqft Residential on 0.25 Acres

Riverstone, Lethbridge, Alberta

Riverford Villas, by Cedar Ridge Homes, is the great new condo development in Riverstone, arguably one of the best communities in Lethbridge. Can you say luxurious BUNGALOW living?! The Crofton model features open concept living on the main level, with a wonderful primary suite, complete with walk-in closet and four-piece ensuite. Along with a beautiful kitchen, guartz countertops throughout, a two-piece bath, laundry on the main, and an attached single garage. Everything you need is on the main floor...but this particular unit comes complete with full basement development! Downstairs you will find two additional bedrooms, a huge family room, full 4 piece bathroom, and two different storage areas. Riverford Villas offers the luxury of established city living. This unit features an attached single car garage and driveway. The neighbourhood is designed around the concept of a village, a place where community means more than the home you live in. Riverstone has a wonderful, large park with mature trees, a fishing pond, and is located close to many other parks, walking paths, restaurants, schools, and more!

# Amenities

| Amenities      | None                   |
|----------------|------------------------|
| Parking Spaces | 2                      |
| Parking        | Single Garage Attached |
| # of Garages   | 1                      |

## Exterior

| Exterior Features | Other      |
|-------------------|------------|
| Lot Description   | Landscaped |

| Roof         | Asphalt Shingle          |
|--------------|--------------------------|
| Construction | Vinyl Siding, Wood Frame |
| Foundation   | Poured Concrete          |