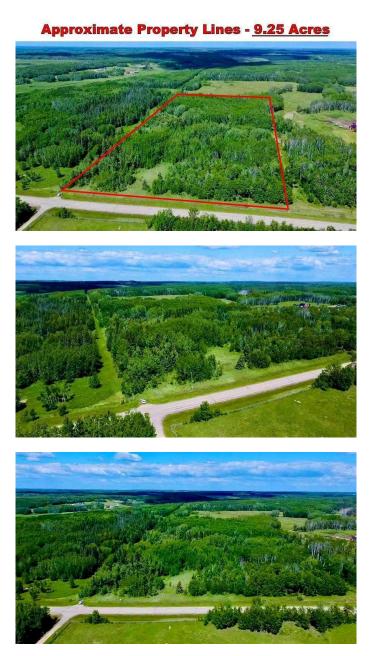

#### \$119,500

0 Bedroom, 0.00 Bathroom, Land on 9.25 Acres

Lac La Biche, Lac La Biche, Alberta

Perfect Country Home Building Acreage! Check out this 9.25 acres! Mature Spruce surround a cleared building site that has views of the Cristy Creek Valley! Located on a paved road that connects that Venice/Hylo area to Highway 36. Just 8 mins South of Town! Power is available at the property! Your family will love the extra space you have for walking trails, favourite animals & gardens! \$119,500.00 PLUS GST