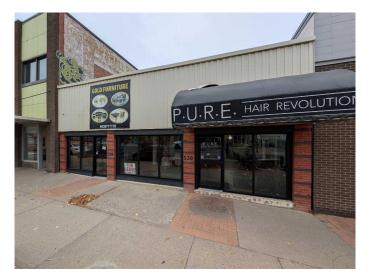

#### \$239,900

0 Bedroom, 0.00 Bathroom, Commercial on 0.00 Acres

SE Hill, Medicine Hat, Alberta

Welcome to an exceptional commercial property located in the vibrant heart of downtown, where opportunity and visibility come together seamlessly. This unique building is home to P.U.R.E Hair Revolution, a thriving hair salon with an established clientele and a stellar reputation. The salon currently leases one side of the property, adding both value and character to the space. On the other side, you'II find a Pilates studio, further enhancing the dynamic and diverse atmosphere of the building. The property offers a range of features designed for tenant convenience and comfort. Two shared bathrooms serve both spaces, while expansive storefront windows flood the interiors with natural light, creating an inviting atmosphere. Central air conditioning ensures a pleasant environment year-round, and the building's front and rear access points provide added flexibility for both tenants and clients. At the back of the property, there is an additional space measuring 30'9" by 35'8" still available for lease, offering even more potential for growth and income. Over the years, the building has seen several notable updates. In 2015, all windows and doors were replaced, enhancing both energy efficiency and curb appeal. In 2020, the lighting systems were upgraded with LED fixtures, contributing to lower energy costs and a modern aesthetic. The current lease agreements reflect the property's value and appeal. P.U.R.E Hair Revolution pays \$1020/month plus electrical,

while the Pilates studio pays \$1,300/month plus electrical under a new 1 year lease. Whether you're looking to expand your business, add to your investment portfolio, or secure a prime location in the heart of the city, this property offers unmatched potential. Don't miss your chance to capitalize on this exceptional opportunityâ€"contact us today for more information or to schedule a private viewing!