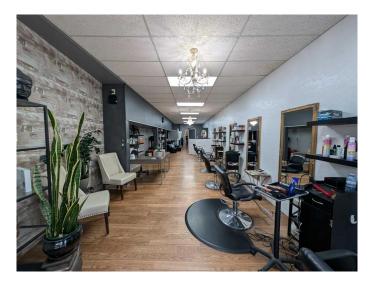

#### \$239,900

0 Bedroom, 0.00 Bathroom, Commercial on 0.00 Acres

SE Hill, Medicine Hat, Alberta

Welcome to an exceptional commercial property located in the vibrant heart of downtown, where opportunity and visibility come together seamlessly. This unique building is home to P.U.R.E Hair Revolution, a thriving hair salon with an established clientele and a stellar reputation. The salon currently leases one side of the property, adding both value and character to the space. On the other side, you'II find a Pilates studio, further enhancing the dynamic and diverse atmosphere of the building. The property offers a range of features designed for tenant convenience and comfort. Two shared bathrooms serve both spaces, while expansive storefront windows flood the interiors with natural light, creating an inviting atmosphere. Central air conditioning ensures a pleasant environment year-round, and the building's front and rear access points provide added flexibility for both tenants and clients. At the back of the property, there is an additional space measuring 30'9" by 35'8" still available for lease, offering even more potential for growth and income. Over the years, the building has seen several notable updates. In 2015, all windows and doors were replaced, enhancing both energy efficiency and curb appeal. In 2020, the lighting systems were upgraded with LED fixtures, contributing to lower energy costs and a modern aesthetic. The current lease agreements reflect the property's value and appeal. P.U.R.E Hair Revolution pays \$1020/month plus electrical,