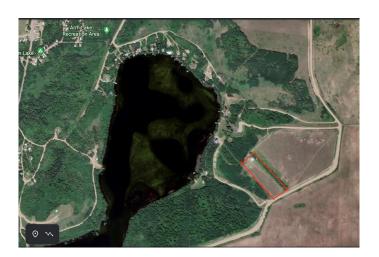

#### \$99,900

0 Bedroom, 0.00 Bathroom, Land on 3.66 Acres

NONE, Rural Wainwright No. 61, M.D. of, Alberta

Seeking acreage land to build your perfect dream home? Does the ability to overlook a lake appeal to you? Want to be able to have storage while you build? Then look no further! This parcel of land is 3.66 acres in size, overlooks Arm Lake, and has a cold storage shed on property. Imagine coming home to peace and tranquility as you've built your perfect home to overlook the lake and to witness beautiful sunsets! And with the cold storage shed, you have plenty of room to store all your tools/recreational vehicles/automobiles or you can convert it to a year round workshop. Whatever your dream is, this may be the perfect place to live it! (Property is subject to G.S.T.)

### **Community Information**

Address Pt Sw 31-43-4-w4

Subdivision NONE

City Rural Wainwright No. 61, M.D. of

County Wainwright No. 61, M.D. of

Province Alberta

Postal Code T9W 1W1