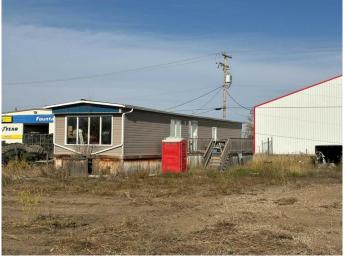

## \$119,000

0 Bedroom, 0.00 Bathroom, Land on 0.50 Acres

Vermilion, Vermilion, Alberta

Half acre industrial lot on Vermilion's East side. Included is the mobile that is converted to office space and work shop. You can plan a build or use for storage. Great spot with easy access. Gated and partially fenced.

#### Exterior

Lot Description Interior Lot, Level