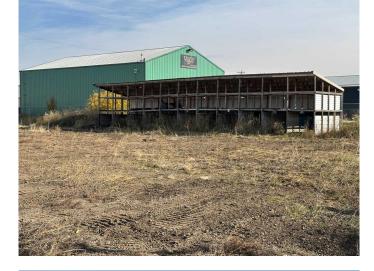

## \$119,000

0 Bedroom, 0.00 Bathroom, Land on 0.50 Acres

Vermilion, Vermilion, Alberta

Half acre industrial lot on Vermilion's East side. Included is the mobile that is converted to office space and work shop. You can plan a build or use for storage. Great spot with easy access. Gated and partially fenced.

#### Exterior

Lot Description Interior Lot, Level