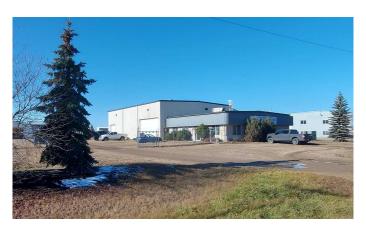

### \$1,800,000

0 Bedroom, 0.00 Bathroom, Commercial on 2.43 Acres

Burbank Industrial Park, Rural Lacombe County, Alberta

Located in Burbank Industrial Park, this 9,432 SF building is available for sale. There is 2,304 SF of developed office space including a reception area, three private offices, two washrooms, a lunchroom, a storage room, and a utility room. The shop is 5,033 SF with (1) 16' x 14 overhead door on the west side, (1) 12' x 12' and (1) 20' x 14' overhead doors on the south side, 24' ceilings, and there is a 2,095 SF storage area with its own 12' x 14' overhead door. The building sits on 2.43 acres and the property is fully fenced with a gravel yard and paved parking in the front of the building. There is also a storage Quonset on site. The property is also available for lease.