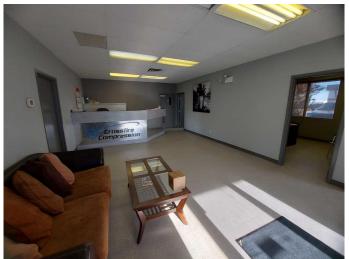

### \$1,800,000

0 Bedroom, 0.00 Bathroom, Commercial on 2.43 Acres

Burbank Industrial Park, Rural Lacombe County, Alberta

Located in Burbank Industrial Park, this 9,432 SF building is available for sale. There is 2,304 SF of developed office space including a reception area, three private offices, two washrooms, a lunchroom, a storage room, and a utility room. The shop is 5,033 SF with (1) 16' x 14 overhead door on the west side, (1) 12' x 12' and (1) 20' x 14' overhead doors on the south side, 24' ceilings, and there is a 2,095 SF storage area with its own 12' x 14' overhead door. The building sits on 2.43 acres and the property is fully fenced with a gravel yard and paved parking in the front of the building. There is also a storage Quonset on site. The property is also available for lease.