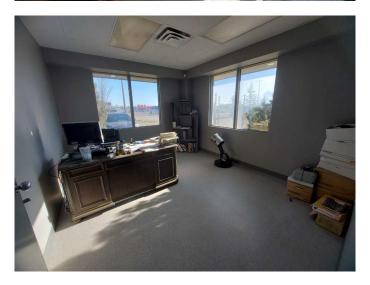

### \$1,800,000

0 Bedroom, 0.00 Bathroom, Commercial on 2.43 Acres

Burbank Industrial Park, Rural Lacombe County, Alberta

Located in Burbank Industrial Park, this 9,432 SF building is available for sale. There is 2,304 SF of developed office space including a reception area, three private offices, two washrooms, a lunchroom, a storage room, and a utility room. The shop is 5,033 SF with (1) 16' x 14 overhead door on the west side, (1) 12' x 12' and (1) 20' x 14' overhead doors on the south side, 24' ceilings, and there is a 2,095 SF storage area with its own 12' x 14' overhead door. The building sits on 2.43 acres and the property is fully fenced with a gravel yard and paved parking in the front of the building. There is also a storage Quonset on site. The property is also available for lease.