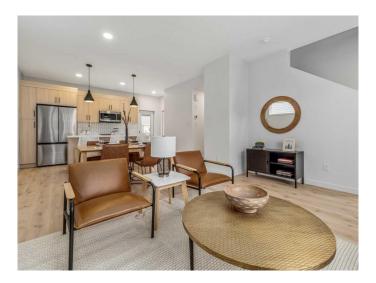

### \$359,900

2 Bedroom, 3.00 Bathroom, 996 sqft Residential on 0.05 Acres

Blackwolf 2, Lethbridge, Alberta

The "Leo" By Avonlea Homes. Super modern town homes located close to Legacy Park. Wide open floor plans, High (painted)ceilings on the main floor, no more Texture. Quartz counter tops, tiled floors in all bathrooms, 2 or 3 bedrooms models. This one is a 2 bedroom model with dual masters and dual ensuites. Convenience of laundry upstairs as well. Single parking pad in front double parking pad in back. Fully Landscaped and Fenced Back Yard included as well. This particular unit is the middle unit, end units are for sale as well at a different price point. Excellent location close to all the amenities the 73 ACRE Legacy Park has to offer. Home is virtually staged. New Home Warranty.

Type Residential

Sub-Type Row/Townhouse

Style 2 Storey
Status Active