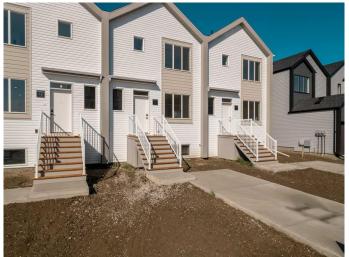

### \$359,900

2 Bedroom, 3.00 Bathroom, 996 sqft Residential on 0.05 Acres

Blackwolf 2, Lethbridge, Alberta

The "Leo" By Avonlea Homes. Super modern town homes located close to Legacy Park. Wide open floor plans, High (painted)ceilings on the main floor, no more Texture. Quartz counter tops, tiled floors in all bathrooms, 2 or 3 bedrooms models. This one is a 2 bedroom model with dual masters and dual ensuites. Convenience of laundry upstairs as well. Single parking pad in front double parking pad in back. Fully Landscaped and Fenced Back Yard included as well. This particular unit is the middle unit, end units are for sale as well at a different price point. Excellent location close to all the amenities the 73 ACRE Legacy Park has to offer. Home is virtually staged. New Home Warranty.