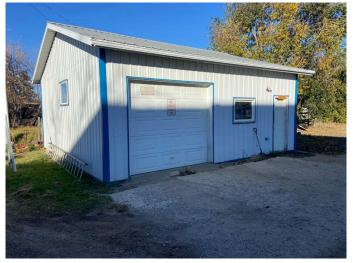

#### \$90,000

0 Bedroom, 0.00 Bathroom, Land on 0.13 Acres

Wainwright, Wainwright, Alberta

Unique opportunity! Featuring a 26' x 26' heated garage, ideal for a workshop, extra storage, your next big project, or any car enthusiast. Imagine the possibilities: build your dream home or design a cozy retreat with room to spare for your passion projects. Don't miss out on this property!