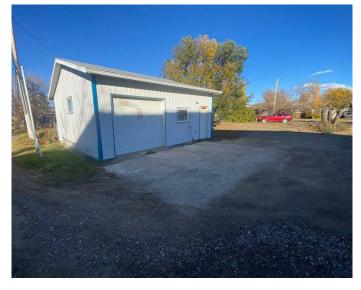

#### \$90,000

0 Bedroom, 0.00 Bathroom, Land on 0.13 Acres

Wainwright, Wainwright, Alberta

Unique opportunity! Featuring a 26' x 26' heated garage, ideal for a workshop, extra storage, your next big project, or any car enthusiast. Imagine the possibilities: build your dream home or design a cozy retreat with room to spare for your passion projects. Don't miss out on this property!