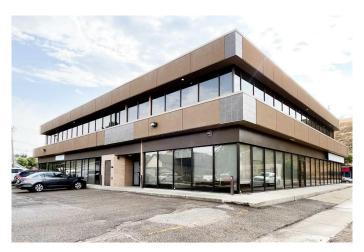

#### \$500

0 Bedroom, 0.00 Bathroom, Commercial on 0.00 Acres

River Flats, Medicine Hat, Alberta

Available now! Flexible and affordable co-work office spaces located in a modern, professional complex on Kingsway Avenue SE. Each office is move-in ready, offering a professional environment ideal for small businesses, consultants, or remote workers seeking a dedicated space at a competitive rate of just \$500 plus GST per month. The building offers easy access to all corners of the city, with ample on-site parking and recently upgraded common areas, including a kitchenette and restrooms for tenant use. Whether you're a growing startup or an established business looking for flexible space, these co-work offices offer an ideal solution for your professional needs.