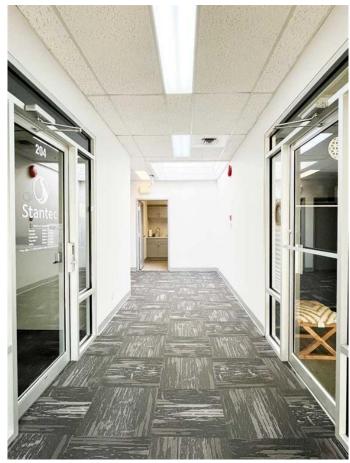

#### \$500

0 Bedroom, 0.00 Bathroom, Commercial on 0.00 Acres

River Flats, Medicine Hat, Alberta

Available now! Flexible and affordable co-work office spaces located in a modern, professional complex on Kingsway Avenue SE. Each office is move-in ready, offering a professional environment ideal for small businesses, consultants, or remote workers seeking a dedicated space at a competitive rate of just \$500 plus GST per month. The building offers easy access to all corners of the city, with ample on-site parking and recently upgraded common areas, including a kitchenette and restrooms for tenant use. Whether you're a growing startup or an established business looking for flexible space, these co-work offices offer an ideal solution for your professional needs.