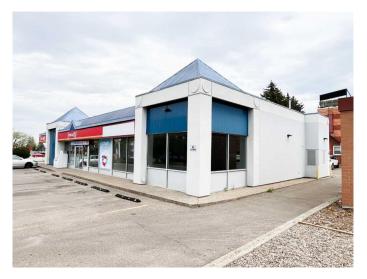

### \$2,500

0 Bedroom, 0.00 Bathroom, Commercial on 0.00 Acres

SE Hill, Medicine Hat, Alberta

Prime leasing opportunity in downtown Medicine Hat! Unit A offers 1,388 SF of flexible space in a highly visible stand-alone retail building, perfect for quick service restaurants, retail, medical, or health and wellness users. Located at the corner of 1st Street SE and 6th Avenue SE, this property provides excellent access with entry and exit points on both streets, along with traffic counts of 5,763 VPD+. Notable neighboring tenant Circle K adds to the appeal of this location. Ample on-site parking and prominent signage opportunities are available. Offered at \$2,500 per month plus operating costs and utilities.