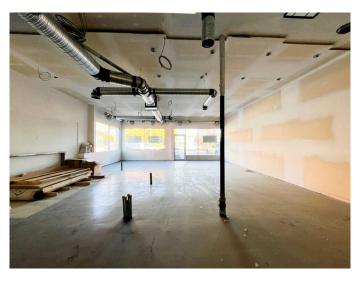

### \$2,500

0 Bedroom, 0.00 Bathroom, Commercial on 0.00 Acres

SE Hill, Medicine Hat, Alberta

Prime leasing opportunity in downtown Medicine Hat! Unit A offers 1,388 SF of flexible space in a highly visible stand-alone retail building, perfect for quick service restaurants, retail, medical, or health and wellness users. Located at the corner of 1st Street SE and 6th Avenue SE, this property provides excellent access with entry and exit points on both streets, along with traffic counts of 5,763 VPD+. Notable neighboring tenant Circle K adds to the appeal of this location. Ample on-site parking and prominent signage opportunities are available. Offered at \$2,500 per month plus operating costs and utilities.