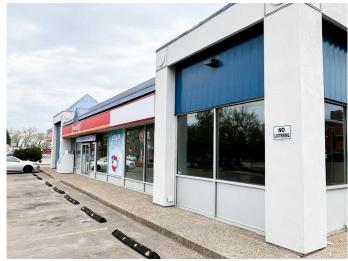

### \$2,500

0 Bedroom, 0.00 Bathroom, Commercial on 0.00 Acres

SE Hill, Medicine Hat, Alberta

Prime leasing opportunity in downtown Medicine Hat! Unit A offers 1,388 SF of flexible space in a highly visible stand-alone retail building, perfect for quick service restaurants, retail, medical, or health and wellness users. Located at the corner of 1st Street SE and 6th Avenue SE, this property provides excellent access with entry and exit points on both streets, along with traffic counts of 5,763 VPD+. Notable neighboring tenant Circle K adds to the appeal of this location. Ample on-site parking and prominent signage opportunities are available. Offered at \$2,500 per month plus operating costs and utilities.