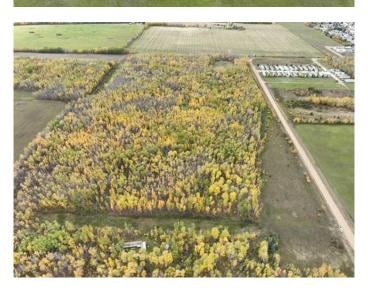

## \$349,000

0 Bedroom, 0.00 Bathroom, Land on 72.03 Acres

NONE, Rural Athabasca County, Alberta

72 acres within Athabasca Town limits. Majority bush. Perfect place to build your dream home, while building cash flow by creating a couple of subdivisions to sell. Endless possibilities.