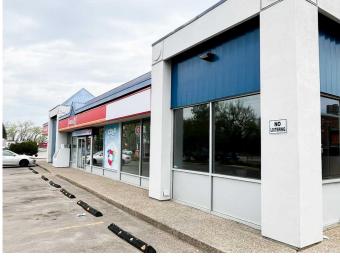

#### \$895,000

0 Bedroom, 0.00 Bathroom, Commercial on 0.00 Acres

SE Hill, Medicine Hat, Alberta

Excellent investment opportunity in historic downtown Medicine Hat! This 4,224 SF mixed-use retail building, located at 102 6th Avenue SE on a 0.41-acre parcel, includes a 2,836 SF space fully leased to Circle K under a triple net (NNN) lease, providing stable income from a trusted tenant. Additionally, 1,388 SF of leasable space is available, offering a great opportunity for retail users to secure a prime downtown location. Built in 1992 and renovated in 2012, this well-positioned asset is situated in a thriving area with strong long-term potential.