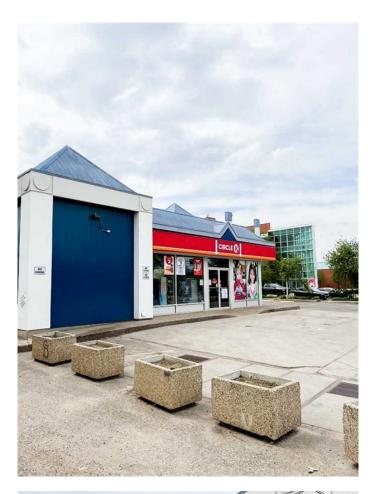

#### \$895,000

0 Bedroom, 0.00 Bathroom, Commercial on 0.00 Acres

SE Hill, Medicine Hat, Alberta

Excellent investment opportunity in historic downtown Medicine Hat! This 4,224 SF mixed-use retail building, located at 102 6th Avenue SE on a 0.41-acre parcel, includes a 2,836 SF space fully leased to Circle K under a triple net (NNN) lease, providing stable income from a trusted tenant. Additionally, 1,388 SF of leasable space is available, offering a great opportunity for retail users to secure a prime downtown location. Built in 1992 and renovated in 2012, this well-positioned asset is situated in a thriving area with strong long-term potential.