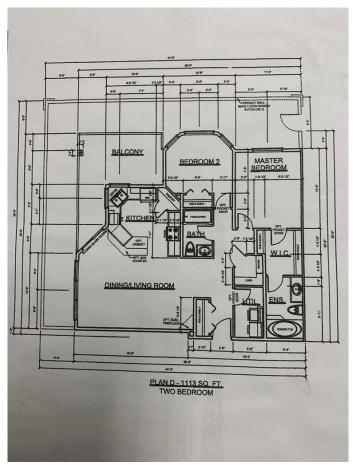

#### \$236,000

2 Bedroom, 2.00 Bathroom, 1,057 sqft Residential on 0.00 Acres

Lac La Biche, Lac La Biche, Alberta

Welcome to the Impala! This is the perfect place to hang your hat if you want the freedom to come and go as you please! Take the elevator up to the top floor. This top floor corner unit has higher ceilings, a spacious wrap around deck to relax on, a barbeque gas hook up, and windows on 2 sides letting in natural light. The unit is equipped with modern stainless-steel appliances in the kitchen, and a stacking washer and dryer. There is plenty of storage space in cabinets, closets, a pantry, linen closet, laundry room, and in the separate storage room on the main floor. The suite has 2 bedrooms. The master bedroom has a walk though closet attached to a 3 piece bathroom. This bathroom is suited with a walk-in tub. The main bathroom is a 4 piece with a tub and shower. The unit comes with an assigned covered parking stall and powered plug in. Other perks to living at the Impala is a the use of the social room that can be booked for gatherings, a pool table, exercise equipment, and a library/sitting room. The condo fees cover gas, water, sewer, garbage pick up, maintenance and cleaning of the exterior, and common areas, snow removal. and lawn maintenance. This building is very well kept, and secure. It's located down town and walking distance to shopping, banking, the post office, the lake, and so much more! Book your showing today!

## **Essential Information**

| MLS® #         | A2173414      |
|----------------|---------------|
| Price          | \$236,000     |
| Bedrooms       | 2             |
| Bathrooms      | 2.00          |
| Full Baths     | 2             |
| Square Footage | 1,057         |
| Acres          | 0.00          |
| Year Built     | 2008          |
| Туре           | Residential   |
| Sub-Type       | Apartment     |
| Style          | Low-Rise(1-4) |
| Status         | Active        |