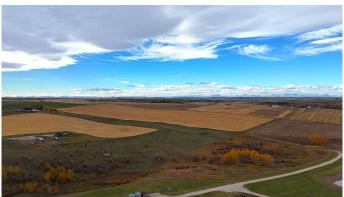

#### \$1,849,000

0 Bedroom, 0.00 Bathroom, Agri-Business on 151.03 Acres

NONE, Rural Mountain View County, Alberta

This 151-acre farm combines 58 acres of crop production and a 35.5 acre, high-yielding Saskatoon Berry orchard, formerly the successful Solstice Berry Farm. It offers passive revenue potential through custom farming, with infrastructure including a processing building, hay barn, grain bins, septic system, and water wells. Located 30 minutes from Cochrane and an hour from Calgary, the farm provides strong business expansion opportunities with established retail connections. Build your dream home to enjoy amazing mountain views, start a family business or just harvest the crop commercially for great revenue. Must see to truly appreciate this property!