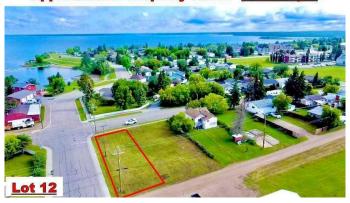

### \$45,000

0 Bedroom, 0.00 Bathroom, Land on 0.11 Acres

Lac La Biche, Lac La Biche, Alberta

Residential Building Corner Lot close to the lake, boat launch and dock is an ideal location for your new home!! This lot is within walking distance to schools, churches and shopping. Adjacent lot is also for sale!

#### **Approximate Property Lines - 4680 Sq Ft**

**Approximate Property Lines - 4680 Sq Ft** 

Zoning Medium Density Hamlet Res