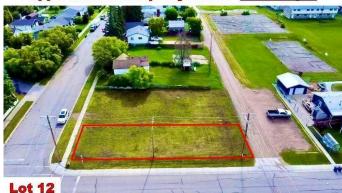

#### **Approximate Property Lines - 4680 Sq Ft**

**Approximate Property Lines - 4680 Sq Ft** 

Zoning Medium Density Hamlet Res