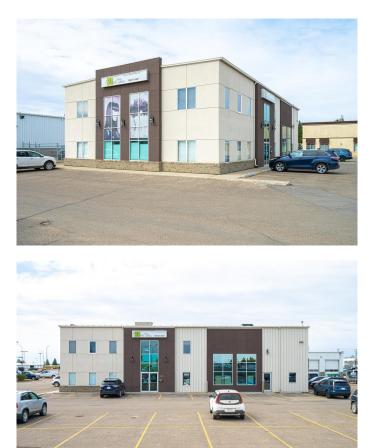

# \$1,500,000 - 2602 50 Avenue, Lloydminster

MLS® #A2173140

#### \$1,500,000

0 Bedroom, 0.00 Bathroom, Commercial on 0.64 Acres

Steele Heights, Lloydminster, Alberta

Price well below replacement cost: 7896 square foot commercial building in a prime SW location visible from HWY 17. This space is divided up as follows: 5996 square feet of commercial retail space on two levels (main floor foot print of 4536 square feet and 1460 square feet of developed mezzanine office space) as well as a legal residential suite on the second level of approximately 1900 square feet. There are 41 parking stalls on this .64 acre parcel making this property a large enough land parcel to redevelopment the site and slightly increase the size of the building should someone need a larger user area... This property is zoned C2 Highway Corridor commercial, and has many possible permitted re-development uses. The residence upstairs has a separate entrance and exit point and is a fully functioning self-contained home. The building and land are for sale, but for someone wishing to use the building as it is currently used, the business and equipment could also be for sale at an additional cost. This building underwent an extensive remodeling and has been operating as VIVID Salon/Spa/Wellness. There are 3 HVAC units supplying heating and air conditioning to the building, an industrial water heater, 400 amp service with more than enough power should a new owner wish to add tanning beds- there is water in every room with multiple spa rooms/areas, two-story open salon area which could be easily reconverted in to shop space with installation of a metal over head door on the north elevation.

Built in 2009