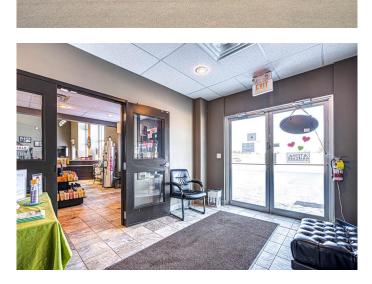

#### \$1,500,000

0 Bedroom, 0.00 Bathroom, Commercial on 0.64 Acres

Steele Heights, Lloydminster, Alberta

Price well below replacement cost: 7896 square foot commercial building in a prime SW location visible from HWY 17. This space is divided up as follows: 5996 square feet of commercial retail space on two levels (main floor foot print of 4536 square feet and 1460 square feet of developed mezzanine office space) as well as a legal residential suite on the second level of approximately 1900 square feet. There are 41 parking stalls on this .64 acre parcel making this property a large enough land parcel to redevelopment the site and slightly increase the size of the building should someone need a larger user area... This property is zoned C2 Highway Corridor commercial, and has many possible permitted re-development uses. The residence upstairs has a separate entrance and exit point and is a fully functioning self-contained home. The building and land are for sale, but for someone wishing to use the building as it is currently used, the business and equipment could also be for sale at an additional cost. This building underwent an extensive remodeling and has been operating as VIVID Salon/Spa/Wellness. There are 3 HVAC units supplying heating and air conditioning to the building, an industrial water heater, 400 amp service with more than enough power should a new owner wish to add tanning beds- there is water in every room with multiple spa rooms/areas, two-story open salon area which could be easily reconverted in to shop space with installation of a metal over head door on the north elevation.