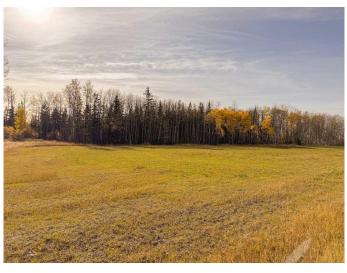

#### \$314,900

0 Bedroom, 0.00 Bathroom, Agri-Business on 161.00 Acres

NONE, Rural Saddle Hills County, Alberta

Agricultural pasture, hay and recreational quarter (160 acres) in WMU 359. This property would also make a great homestead! 40 acres in hay, 120 acres wooded. Two seasonal water courses run through the property, Deep Creek, making great wildlife habitat. Elk are a common resident on this quarter and often calve here, just South of Moonshine Lake Provincial Park. With power poles along the North side and into the yard by the dugout and multiple approaches (4 in total); the property could easily be subdivided into smaller acreages in beautiful and desirable Saddle Hills County. Currently, there is a large 120ft x 270 ft dugout, that could be used for a residence or watering livestock. The County will put in free municipal water hookup for any residences built on the property. Natural gas also runs along the North side, TWP 794. A barbwire three strand fence is currently on three sides, with the West side needing a new fence line, if desired, as it was removed to allow for the new County road along the West side of the property. About 20 min from Spirit River and 40 min to Dawson Creek, B.C. Call to book your private showing today.

## Exterior

|  | Lot Description | Pasture, Seasonal Water, Wooded |
|--|-----------------|---------------------------------|
|--|-----------------|---------------------------------|