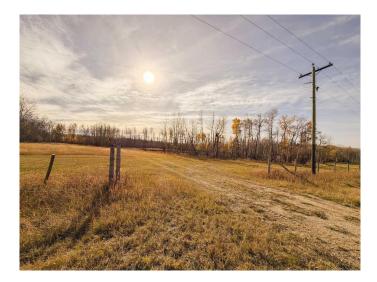

#### \$314,900

0 Bedroom, 0.00 Bathroom, Agri-Business on 161.00 Acres

NONE, Rural Saddle Hills County, Alberta

Agricultural pasture, hay and recreational quarter (160 acres) in WMU 359. This property would also make a great homestead! 40 acres in hay, 120 acres wooded. Two seasonal water courses run through the property, Deep Creek, making great wildlife habitat. Elk are a common resident on this quarter and often calve here, just South of Moonshine Lake Provincial Park. With power poles along the North side and into the yard by the dugout and multiple approaches (4 in total); the property could easily be subdivided into smaller acreages in beautiful and desirable Saddle Hills County. Currently, there is a large 120ft x 270 ft dugout, that could be used for a residence or watering livestock. The County will put in free municipal water hookup for any residences built on the property. Natural gas also runs along the North side, TWP 794. A barbwire three strand fence is currently on three sides, with the West side needing a new fence line, if desired, as it was removed to allow for the new County road along the West side of the property. About 20 min from Spirit River and 40 min to Dawson Creek, B.C. Call to book your private showing today.

## Exterior

|  | Lot Description | Pasture, Seasonal Water, Wooded |
|--|-----------------|---------------------------------|
|--|-----------------|---------------------------------|