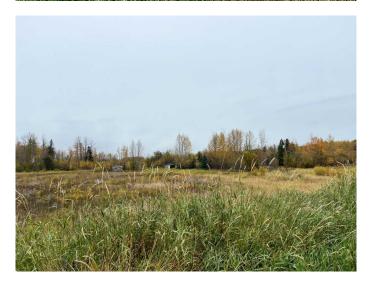

#### \$280,000

0 Bedroom, 0.00 Bathroom, Land on 97.05 Acres

NONE, Little Smoky, Alberta

Looking for place to build? Check out this 97 acre parcel located on Highway 43 between Fox Creek and Valleyview. There is Power, Water well, and Natural gas on the property! Close to 50 acres open with the balance treed. Move in a Modular or Build new, this parcel could be the start to your dreams! Check it out.