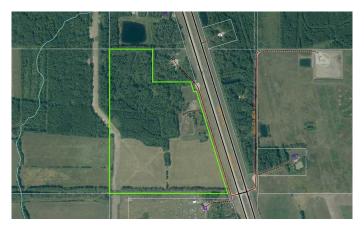

#### \$280,000

0 Bedroom, 0.00 Bathroom, Land on 97.05 Acres

NONE, Little Smoky, Alberta

Looking for place to build? Check out this 97 acre parcel located on Highway 43 between Fox Creek and Valleyview. There is Power, Water well, and Natural gas on the property! Close to 50 acres open with the balance treed. Move in a Modular or Build new, this parcel could be the start to your dreams! Check it out.

### **Community Information**

Address 65322 Hwy 43

Subdivision NONE

City Little Smoky

County Greenview No. 16, M.D. of

Province Alberta
Postal Code T0H 3Z0