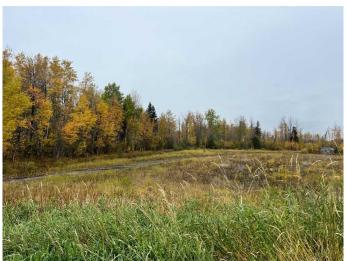

#### \$280,000

0 Bedroom, 0.00 Bathroom, Land on 97.05 Acres

NONE, Little Smoky, Alberta

Looking for place to build? Check out this 97 acre parcel located on Highway 43 between Fox Creek and Valleyview. There is Power, Water well, and Natural gas on the property! Close to 50 acres open with the balance treed. Move in a Modular or Build new, this parcel could be the start to your dreams! Check it out.