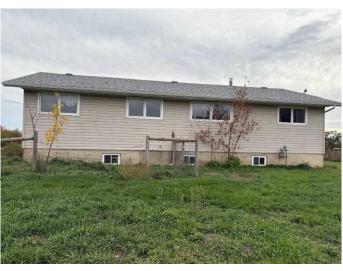

# \$190,000

5 Bedroom, 3.00 Bathroom, 1,380 sqft Residential on 1.54 Acres

NONE, Rural Paintearth No. 18, County of, Alberta

Looking for some peace and serenity? This may be the pace for you. Live the dream in a country setting. This large home is situated on 1.54 acres. Enjoy this 5 bedroom 2.5 bath home nestled on a country oasis. Nice yard with fenced garden area.

#### **Exterior**

Exterior Features Garden

Lot Description Back Yard, Front Yard, Farm, Level, See Remarks

Roof Asphalt Shingle

Construction Mixed, Vinyl Siding, Wood Frame

Foundation Poured Concrete