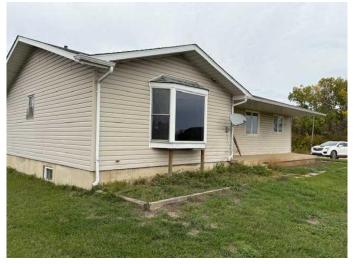

# \$190,000

5 Bedroom, 3.00 Bathroom, 1,380 sqft Residential on 1.54 Acres

NONE, Rural Paintearth No. 18, County of, Alberta

Looking for some peace and serenity? This may be the pace for you. Live the dream in a country setting. This large home is situated on 1.54 acres. Enjoy this 5 bedroom 2.5 bath home nestled on a country oasis. Nice yard with fenced garden area.

#### **Exterior**

Exterior Features Garden

Lot Description Back Yard, Front Yard, Farm, Level, See Remarks

Roof Asphalt Shingle

Construction Mixed, Vinyl Siding, Wood Frame

Foundation Poured Concrete