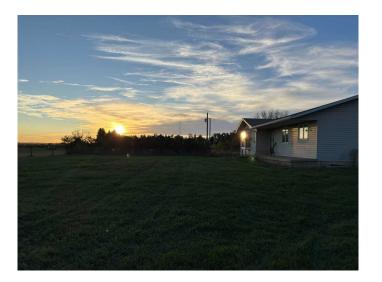

# \$190,000

5 Bedroom, 3.00 Bathroom, 1,380 sqft Residential on 1.54 Acres

NONE, Rural Paintearth No. 18, County of, Alberta

Looking for some peace and serenity? This may be the pace for you. Live the dream in a country setting. This large home is situated on 1.54 acres. Enjoy this 5 bedroom 2.5 bath home nestled on a country oasis. Nice yard with fenced garden area.

#### **Exterior**

Exterior Features Garden

Lot Description Back Yard, Front Yard, Farm, Level, See Remarks

Roof Asphalt Shingle

Construction Mixed, Vinyl Siding, Wood Frame

Foundation Poured Concrete