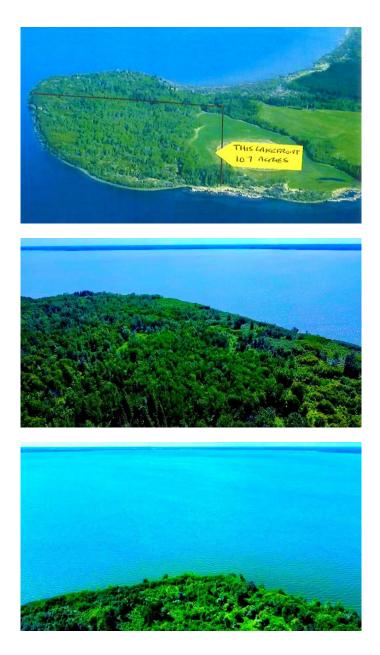

#### \$430,000

0 Bedroom, 0.00 Bathroom, Land on 107.00 Acres

Lac La Biche, Lac La Biche, Alberta

Old Price \$595,000.00 .... New Price \$416,500.00. Discover this stunning 107-acre lakefront property just outside the peaceful Poplar Point subdivision in Lac La Biche County, offering a rare opportunity for both development and recreational use. Located only a 30-minute drive from Lac La Biche, this secluded lot boasts over half a mile of pristine lake frontage along Lac La Biche Lake. Surrounded by mature birch, poplar, and spruce trees, complete with natural walking trails, abundant wildlife, and excellent offshore fishing. Whether you're looking to develop, create the perfect weekend getaway, or build your dream permanent residence, this property offers endless possibilities in a serene, remote setting while remaining close to other rural residential communities. This property is to GST