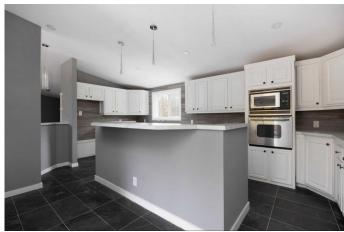

#### \$369,900

3 Bedroom, 2.00 Bathroom, 1,937 sqft Residential on 0.29 Acres

Mewatha Beach, Rural Athabasca County, Alberta

NEWLY renovated and very modern 4 season home is situated in Mewatha Beach at Skeleton Lake on a corner LOT (12,763 SF). You want SPACE, you got it! Large Kitchen with Built-In Appliances, loads of counter space and cabinets plus a sit up nook. The dining room features built-In cabinets, easy access to a extra large wrap around deck and boasts an open concept to the living room PLUS there is an flex/games room for the bigger gatherings or just enjoy your own peace and space that this home has to offer. The entrance will greet you with custom stone work and more built-ins. Master has its own large ensuite with his/her sink, separate tub and shower, 2 more great size bedrooms at the other end offering extra privacy, main bathroom has dual sinks and separate mud room/laundry room. You will love all the details in the high ceilings and everything is on ONE LEVEL and NO CARPET. So many upgrades such as new flooring throughout, new paint, doors, light features, siding, metal roof, wiring, drywall, tubs and shower, the list goes on. This community is known for being a great neighborhood, boating, swimming, fishing, quadding, skidooing, golfing, camp fires and social gatherings. Only 1.5 hrs from Edmonton, 2.5 hrs from Fort McMurray and 10min from Boyle. \*\*\*\*The LOT next door(12,634 SF-322 Evergreen Rd) is ALSO

#### Interior

Interior Features High Ceilings, Kitchen Island, Built-in Features, Vinyl Windows, No

Animal Home, No Smoking Home, Open Floorplan, Vaulted Ceiling(s)

Appliances Built-In Electric Range, Built-In Oven, Microwave