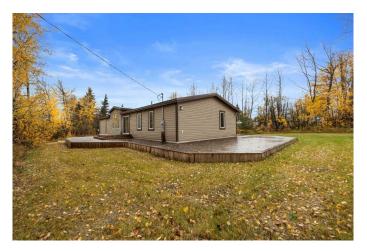

#### \$369,900

3 Bedroom, 2.00 Bathroom, 1,937 sqft Residential on 0.29 Acres

Mewatha Beach, Rural Athabasca County, Alberta

NEWLY renovated and very modern 4 season home is situated in Mewatha Beach at Skeleton Lake on a corner LOT (12,763 SF). You want SPACE, you got it! Large Kitchen with Built-In Appliances, loads of counter space and cabinets plus a sit up nook. The dining room features built-In cabinets, easy access to a extra large wrap around deck and boasts an open concept to the living room PLUS there is an flex/games room for the bigger gatherings or just enjoy your own peace and space that this home has to offer. The entrance will greet you with custom stone work and more built-ins. Master has its own large ensuite with his/her sink, separate tub and shower, 2 more great size bedrooms at the other end offering extra privacy, main bathroom has dual sinks and separate mud room/laundry room. You will love all the details in the high ceilings and everything is on ONE LEVEL and NO CARPET. So many upgrades such as new flooring throughout, new paint, doors, light features, siding, metal roof, wiring, drywall, tubs and shower, the list goes on. This community is known for being a great neighborhood, boating, swimming, fishing, quadding, skidooing, golfing, camp fires and social gatherings. Only 1.5 hrs from Edmonton, 2.5 hrs from Fort McMurray and 10min from Boyle. \*\*\*\*The LOT next door(12,634 SF-322 Evergreen Rd) is ALSO

#### **Exterior**

Exterior Features Balcony

Lot Description Corner Lot, Interior Lot, Lake

Roof Asphalt Shingle

Construction Vinyl Siding, Wood Frame

Foundation Slab