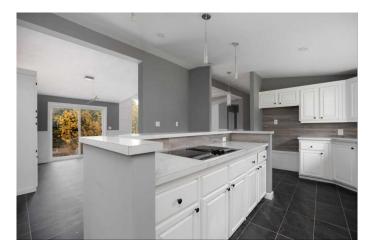

#### \$369,900

3 Bedroom, 2.00 Bathroom, 1,937 sqft Residential on 0.29 Acres

Mewatha Beach, Rural Athabasca County, Alberta

NEWLY renovated and very modern 4 season home is situated in Mewatha Beach at Skeleton Lake on a corner LOT (12,763 SF). You want SPACE, you got it! Large Kitchen with Built-In Appliances, loads of counter space and cabinets plus a sit up nook. The dining room features built-In cabinets, easy access to a extra large wrap around deck and boasts an open concept to the living room PLUS there is an flex/games room for the bigger gatherings or just enjoy your own peace and space that this home has to offer. The entrance will greet you with custom stone work and more built-ins. Master has its own large ensuite with his/her sink, separate tub and shower, 2 more great size bedrooms at the other end offering extra privacy, main bathroom has dual sinks and separate mud room/laundry room. You will love all the details in the high ceilings and everything is on ONE LEVEL and NO CARPET. So many upgrades such as new flooring throughout, new paint, doors, light features, siding, metal roof, wiring, drywall, tubs and shower, the list goes on. This community is known for being a great neighborhood, boating, swimming, fishing, quadding, skidooing, golfing, camp fires and social gatherings. Only 1.5 hrs from Edmonton, 2.5 hrs from Fort McMurray and 10min from Boyle. \*\*\*\*The LOT next door(12,634 SF-322 Evergreen Rd) is ALSO

#### Interior

Interior Features High Ceilings, Kitchen Island, Built-in Features, Vinyl Windows, No

Animal Home, No Smoking Home, Open Floorplan, Vaulted Ceiling(s)

Appliances Built-In Electric Range, Built-In Oven, Microwave