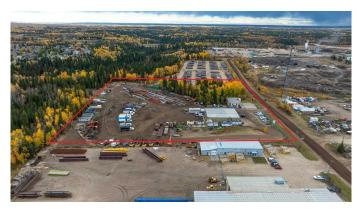

### \$18

0 Bedroom, 0.00 Bathroom, Commercial on 8.94 Acres

County Industrial Park., Rural Grande Prairie No. 1, County of, Alberta

This prime property on Grande Prairie's south side offers an ideal setup for companies seeking a functional, well-equipped building. The facility features two 100' pull-thru bays, including a wash bay, plus two 60' stub bays, complemented by a newly renovated office area and a spacious training room. Situated on 8.95 acres of graveled, fenced yard with paved staff parking, the property also boasts a powered gate, excellent turning radius, and a well-maintained yard. Inside, the shop includes a mezzanine parts area, shop offices, and a dispatch zone, while the office building offers newly renovated air-conditioned offices, a reception area, kitchen, and a large training room.