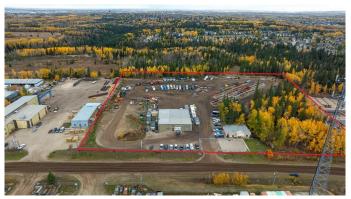

### \$18

0 Bedroom, 0.00 Bathroom, Commercial on 8.94 Acres

County Industrial Park., Rural Grande Prairie No. 1, County of, Alberta

This prime property on Grande Prairie's south side offers an ideal setup for companies seeking a functional, well-equipped building. The facility features two 100' pull-thru bays, including a wash bay, plus two 60' stub bays, complemented by a newly renovated office area and a spacious training room. Situated on 8.95 acres of graveled, fenced yard with paved staff parking, the property also boasts a powered gate, excellent turning radius, and a well-maintained yard. Inside, the shop includes a mezzanine parts area, shop offices, and a dispatch zone, while the office building offers newly renovated air-conditioned offices, a reception area, kitchen, and a large training room.