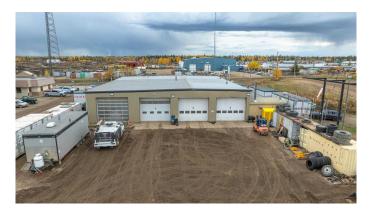

### \$18

0 Bedroom, 0.00 Bathroom, Commercial on 8.94 Acres

County Industrial Park., Rural Grande Prairie No. 1, County of, Alberta

This prime property on Grande Prairie's south side offers an ideal setup for companies seeking a functional, well-equipped building. The facility features two 100' pull-thru bays, including a wash bay, plus two 60' stub bays, complemented by a newly renovated office area and a spacious training room. Situated on 8.95 acres of graveled, fenced yard with paved staff parking, the property also boasts a powered gate, excellent turning radius, and a well-maintained yard. Inside, the shop includes a mezzanine parts area, shop offices, and a dispatch zone, while the office building offers newly renovated air-conditioned offices, a reception area, kitchen, and a large training room.