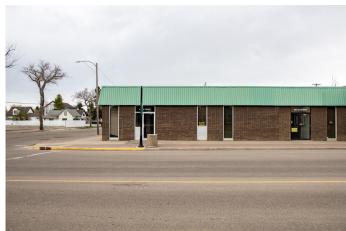

# \$14 - 602 10 Street, Wainwright

MLS® #A2171653

### \$14

0 Bedroom, 0.00 Bathroom, Commercial on 0.00 Acres

NONE, Wainwright, Alberta

1078 Sq. Ft. of Retail or office space right on the corner main street in Wainwright. \$14/Sq. Ft. Triple Net

# **Community Information**

Address 602 10 Street

Subdivision NONE

City Wainwright

County Wainwright No. 61, M.D. of

Province Alberta
Postal Code T9W 1E2