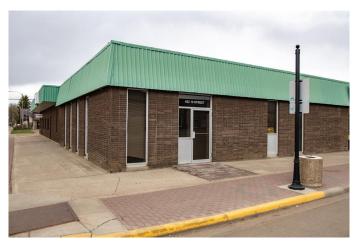

# \$14 - 602 10 Street, Wainwright

MLS® #A2171653

### \$14

0 Bedroom, 0.00 Bathroom, Commercial on 0.00 Acres

NONE, Wainwright, Alberta

1078 Sq. Ft. of Retail or office space right on the corner main street in Wainwright. \$14/Sq. Ft. Triple Net

# **Community Information**

Address 602 10 Street

Subdivision NONE

City Wainwright

County Wainwright No. 61, M.D. of

Province Alberta
Postal Code T9W 1E2