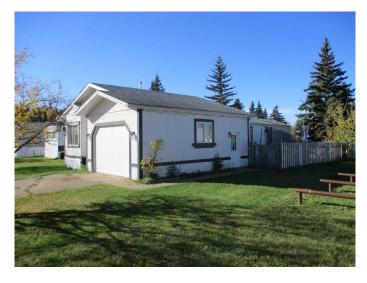

#### \$125,000

3 Bedroom, 2.00 Bathroom, 1,235 sqft Residential on 0.15 Acres

NONE, Manning, Alberta

This 1996 Winalta manufactured home comes with 3 bedrooms and 2 bathrooms. Attached partially insulated garage with 12 x 8 overhead door all on its own lot. Located close to the new school and rec center! Great investment property or someone looking to purchase their first home. Call for a viewing today.