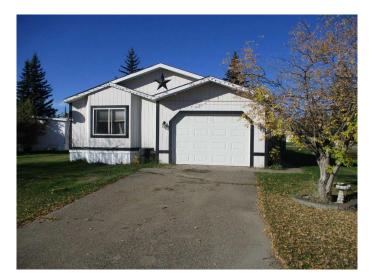

#### \$125,000

3 Bedroom, 2.00 Bathroom, 1,235 sqft Residential on 0.15 Acres

NONE, Manning, Alberta

This 1996 Winalta manufactured home comes with 3 bedrooms and 2 bathrooms. Attached partially insulated garage with 12 x 8 overhead door all on its own lot. Located close to the new school and rec center! Great investment property or someone looking to purchase their first home. Call for a viewing today.