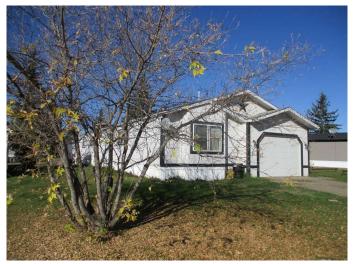

#### \$125,000

3 Bedroom, 2.00 Bathroom, 1,235 sqft Residential on 0.15 Acres

NONE, Manning, Alberta

This 1996 Winalta manufactured home comes with 3 bedrooms and 2 bathrooms. Attached partially insulated garage with 12 x 8 overhead door all on its own lot. Located close to the new school and rec center! Great investment property or someone looking to purchase their first home. Call for a viewing today.