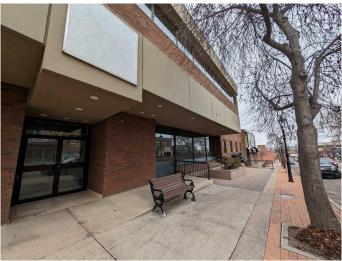

#### \$12

0 Bedroom, 0.00 Bathroom, Commercial on 0.00 Acres

SE Hill, Medicine Hat, Alberta

\*\*\*OPPORTUNITY for multiple Free months rent with a new tenants commitment!\*\*\* Updated & well maintained office awaits its next professionals to move in. This main floor space hosts 4,273 square feet and features direct street access, secure door for reception area, large open workspace, training/conference room, waiting area, 9 spacious offices, lunch room w/ sink, multiple storage areas, and ladies/men restrooms.

Street parking available plus designated underground heated parking stall, and rear off street parking. Centrally located close to coffee shops, restaurants/pubs, local shopping, public transit and much more! Monthly lease is \$12/sqft + \$6.45/sqft additional rent; utilities included. Call today for a private tour.