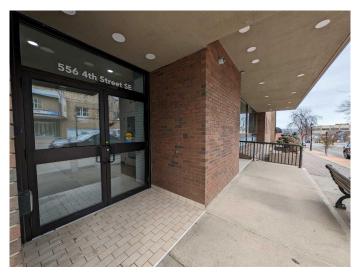

# \$12 - 101, 556 4 Street Se, Medicine Hat

MLS® #A2171445

#### \$12

0 Bedroom, 0.00 Bathroom, Commercial on 0.00 Acres

SE Hill, Medicine Hat, Alberta

\*\*\*OPPORTUNITY for multiple Free months rent with a new tenants commitment!\*\*\* Updated & well maintained office awaits its next professionals to move in. This main floor space hosts 4,273 square feet and features direct street access, secure door for reception area, large open workspace, training/conference room, waiting area, 9 spacious offices, lunch room w/ sink, multiple storage areas, and ladies/men restrooms.

Street parking available plus designated underground heated parking stall, and rear off street parking. Centrally located close to coffee shops, restaurants/pubs, local shopping, public transit and much more! Monthly lease is \$12/sqft + \$6.45/sqft additional rent; utilities included. Call today for a private tour.