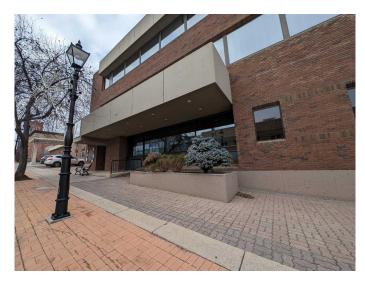

#### \$12

0 Bedroom, 0.00 Bathroom, Commercial on 0.00 Acres

SE Hill, Medicine Hat, Alberta

\*\*\*OPPORTUNITY for multiple Free months rent with a new tenants commitment!\*\*\* Updated & well maintained office awaits its next professionals to move in. This main floor space hosts 4,273 square feet and features direct street access, secure door for reception area, large open workspace, training/conference room, waiting area, 9 spacious offices, lunch room w/ sink, multiple storage areas, and ladies/men restrooms.

Street parking available plus designated underground heated parking stall, and rear off street parking. Centrally located close to coffee shops, restaurants/pubs, local shopping, public transit and much more! Monthly lease is \$12/sqft + \$6.45/sqft additional rent; utilities included. Call today for a private tour.