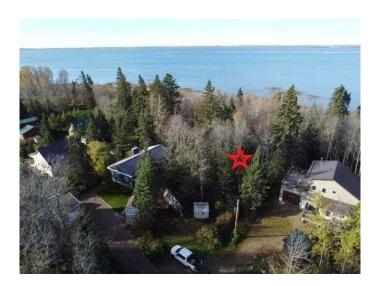

#### \$149,900

0 Bedroom, 0.00 Bathroom, Land on 0.16 Acres

NONE, Brightsand Lake, Saskatchewan

LAKEFRONT LOT FOR SALE! Lot 1212 is located in a quiet cul-de-sac on the east side of Brightsand Lake in the Organized Hamlet of Evergreen. Features include direct access to the water and beautiful mature trees. The lot is serviced with power, a water well and a septic tank. There is a permanent shed on the property that hosts a shower, toilet and sink as well as the power box and water system. Brightsand Lake is a 90 minute drive north east of Lloydminster and about a 2 & 1/2 hour drive from Saskatoon. The lake is also home to a Regional Park with sandy beaches, a restaurant, golf course, camp grounds, play grounds and boat launch. If you need groceries or gas for the boat the towns of St. Walburg and Turtleford are only short drives. RVs allowed with municipal approval. Call to view.

### **Essential Information**

| MLS® #    | A2171397         |
|-----------|------------------|
| Price     | \$149,900        |
| Bathrooms | 0.00             |
| Acres     | 0.16             |
| Туре      | Land             |
| Sub-Type  | Residential Land |
| Status    | Active           |

### **Community Information**

Address 1212 Bright Place

| Subdivision | NONE            |
|-------------|-----------------|
| City        | Brightsand Lake |
| County      | Saskcatchewan   |
| Province    | Saskatchewan    |
| Postal Code | SOM 0H0         |