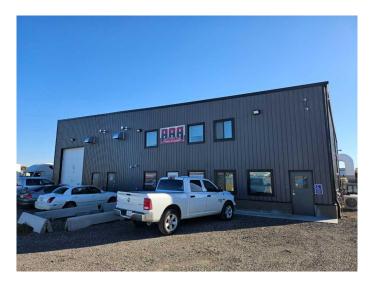

### \$5,949,000

0 Bedroom, 0.00 Bathroom, Commercial on 0.00 Acres

NONE, Rural Rocky View County, Alberta

Like new SE Service Shop with drive through loading located on 5.19 acres of heavily compacted land. This SE property is located on the periphery of the City of Calgary provided access to the city and major corridors while benefiting from the

lower taxes from the MD of Rockyview. The multiple bays provides flexibility to a potential owner to lease extra space and grow into the full property as needed. Temporary structure onsite allows for operational flexibility. Large yard