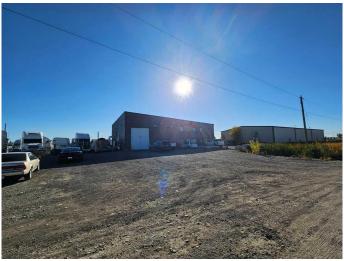

lower taxes from the MD of Rockyview. The multiple bays provides flexibility to a potential owner to lease extra space and grow into the full property as needed. Temporary structure onsite allows for operational flexibility. Large yard

is ideal for truck and trailer storage.

Built in 2023