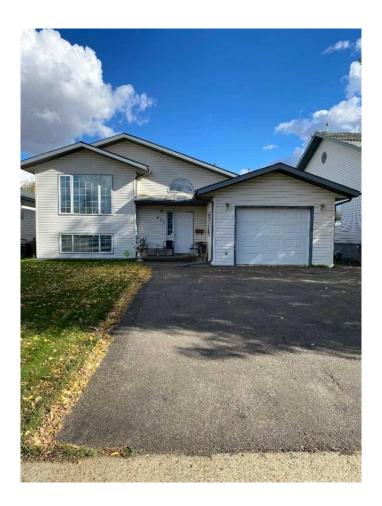

## \$315,000 - 411 1st Street Ne, Manning

MLS® #A2171316

## \$315,000

4 Bedroom, 2.00 Bathroom, 1,016 sqft Residential on 0.03 Acres

NONE, Manning, Alberta

Here is a chance to purchase a modern well kept home in a nice quiet neighborhood! This 1997 1016 sq. ft. 4 bedroom 2 full bath home with full finished basement could be what you are looking for! Features include open concept kitchen/ Dining area, patio doors onto a large deck, with beautiful fenced back yard, full finished basement with 2 bedrooms and a full bath! Single attached heated garage & paved driveway! Close to Highschool and Hospital!

## **Essential Information**

MLS® # A2171316 Price \$315,000

Bedrooms 4

Bathrooms 2.00

Full Baths 2

Square Footage 1,016 Acres 0.03

Year Built 1997

Type Residential

Sub-Type Detached

Style Bi-Level

Status Active