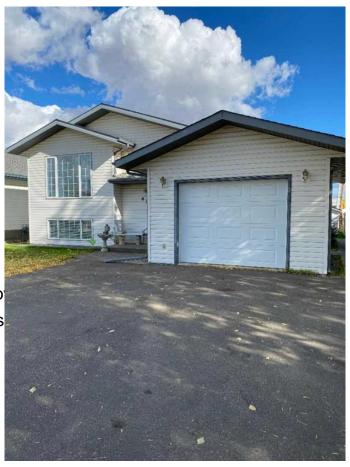

## \$315,000

4 Bedroom, 2.00 Bathroom, 1,016 sqft Residential on 0.03 Acres

NONE, Manning, Alberta

Here is a chance to purchase a modern well kept home in a nice quiet neighborhood! This 1997 1016 sq. ft. 4 bedroom 2 full bath home with full finished basement could be what you are looking for! Features include open concept kitchen/ Dining area, patio doors onto a large deck, with beautiful fenced back yard, full finished basement with 2 bedrooms and a full bath! Single attached heated garage & paved driveway! Close to Highschool and Hospital!

**Parking** Single Garage Attached