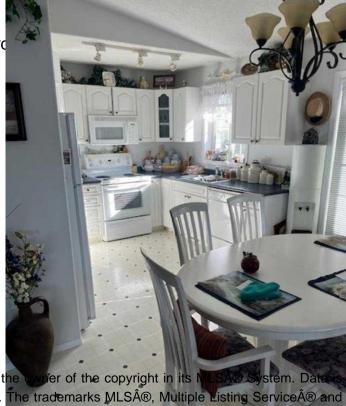

## \$315,000

4 Bedroom, 2.00 Bathroom, 1,016 sqft Residential on 0.03 Acres

NONE, Manning, Alberta

Here is a chance to purchase a modern well kept home in a nice quiet neighborhood! This 1997 1016 sq. ft. 4 bedroom 2 full bath home with full finished basement could be what you are looking for! Features include open concept kitchen/ Dining area, patio doors onto a large deck, with beautiful fenced back yard, full finished basement with 2 bedrooms and a full bath! Single attached heated garage & paved driveway! Close to Highschool and Hospital!

# of Garages

Interior

**Interior Features** Pantry, Storage, Vinyl Windo **Appliances** 

Central Air Conditioner, Dis

Washer/Dryer

Heating Forced Air, Natural Gas

Cooling Central Air

Has Basement Yes