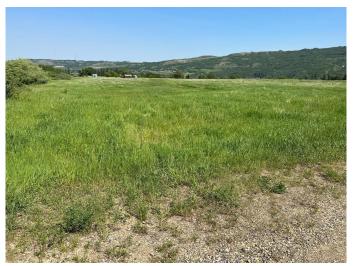

### \$415,000

0 Bedroom, 0.00 Bathroom, Commercial on 0.00 Acres

Rosedale., Peace River, Alberta

Just reduced by 50% This piece of land at the southend of the Rosedale subdivision is read for Development. There is already a marked street The Time is Now 33 +/- acres located along the Shaftsbury Trail. Build your dream home along the Mighty Peace River or be the developer of a new subdivision within the Town of Peace River. This choice is yours and the time is NOW THE PRICE HAS NEVER BEEN LOWER Call Today!