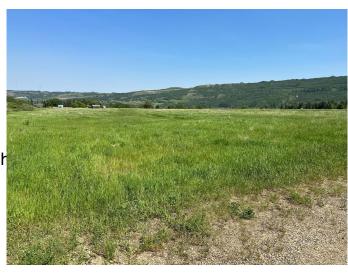

### \$415,000

0 Bedroom, 0.00 Bathroom, Commercial on 0.00 Acres

Rosedale., Peace River, Alberta

Just reduced by 50% This piece of land at the southend of the Rosedale subdivision is read for Development. There is already a marked street The Time is Now 33 +/- acres located along the Shaftsbury Trail. Build your dream home along the Mighty Peace River or be the developer of a new subdivision within the Town of Peace River. This choice is yours and the time is NOW THE PRICE HAS NEVER BEEN LOWER Call Today!