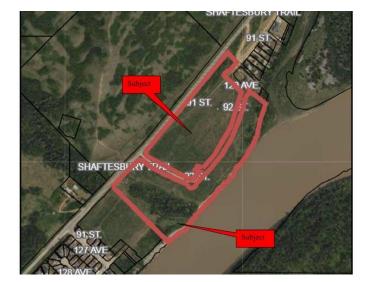

### \$415,000

0 Bedroom, 0.00 Bathroom, Commercial on 0.00 Acres

Rosedale., Peace River, Alberta

Just reduced by 50% This piece of land at the southend of the Rosedale subdivision is read for Development. There is already a marked street The Time is Now 33 +/- acres located along the Shaftsbury Trail. Build your dream home along the Mighty Peace River or be the developer of a new subdivision within the Town of Peace River. This choice is yours and the time is NOW THE PRICE HAS NEVER BEEN LOWER Call Today!