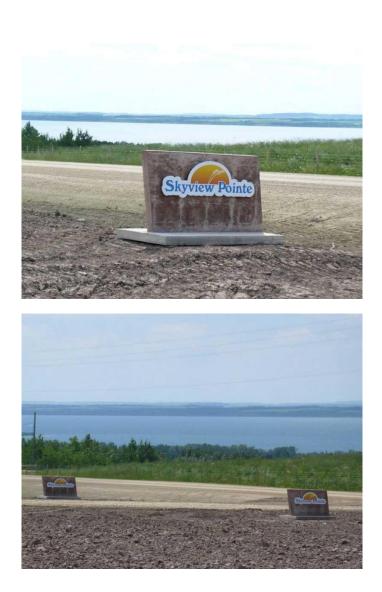

#### \$84,900

0 Bedroom, 0.00 Bathroom, Land on 1.32 Acres

Skyview Pointe, Rural Ponoka County, Alberta

LAKE VIEW beside Gull Lake, One of top Calgary and Edmonton get a ways . This 1.32 acre lot is on pavement & under \$ 100,000.00 is bargain price for a quick sale.. You can build on it yourself or have any number of top builders in the area build your dream come true. Own it and build whenever you would like, no time restriction. County of Ponoka is one of the easiest counties to work with. This opportunity is only 2 hours from Calgary, 1 -1/2 hours from Edmonton, 30 minutes from Red Deer, and only 10 minutes to the village of Gull Lake.. This piece of paradise is an easy bike ride to the lake shore.

#### **Community Information**

| Address     | 39, 421057 Range Road 284 |
|-------------|---------------------------|
| Subdivision | Skyview Pointe            |
| City        | Rural Ponoka County       |