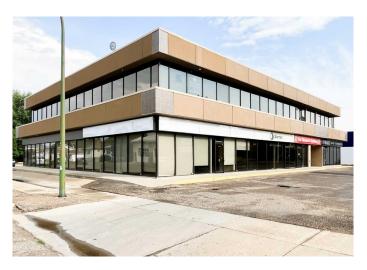

# \$14 - 101, 1111 Kingsway Avenue Se, Medicine Hat

MLS® #A2170206

### \$14

0 Bedroom, 0.00 Bathroom, Commercial on 0.00 Acres

River Flats, Medicine Hat, Alberta

Suite 101 is a premium Class A main floor office space available for lease at a competitive rate of \$14.00 PSF, with scheduled escalations over a 5-year term. The tenant will also be responsible for a proportionate share of utilities, as well as, occupancy costs estimated at \$5.47 PSF. This suite offers a well-designed, functional layout with multiple private offices, ample meeting rooms, a staff lounge with kitchenette, and washroom facilities. The building provides ample on-site parking, excellent visibility, and convenient access from major routes. Professionally managed, this property ensures a high standard of maintenance and operational efficiency. Ideal for businesses looking for a high-quality, professional office environment.