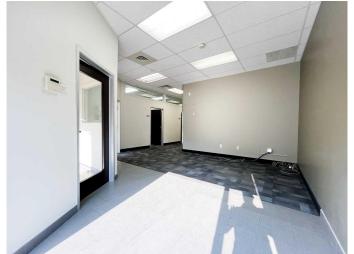

### \$14

0 Bedroom, 0.00 Bathroom, Commercial on 0.00 Acres

River Flats, Medicine Hat, Alberta

Suite 101 is a premium Class A main floor office space available for lease at a competitive rate of \$14.00 PSF, with scheduled escalations over a 5-year term. The tenant will also be responsible for a proportionate share of utilities, as well as, occupancy costs estimated at \$5.47 PSF. This suite offers a well-designed, functional layout with multiple private offices, ample meeting rooms, a staff lounge with kitchenette, and washroom facilities. The building provides ample on-site parking, excellent visibility, and convenient access from major routes. Professionally managed, this property ensures a high standard of maintenance and operational efficiency. Ideal for businesses looking for a high-quality, professional office environment.