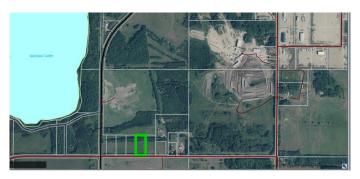

#### \$199,000

0 Bedroom, 0.00 Bathroom, Land on 4.13 Acres

Lac La Biche, Lac La Biche, Alberta

Prime Industrial Land Opportunities – Just 7km from Lac La Biche! Located in the Lac La Biche Rural Industrial Sector, these five parcels of vacant land are ideally situated for commercial or industrial ventures. Four of the parcels are 4.13 acres, with most western parcel being 4.09 acres, offering ample space for development. Positioned right off Highway 663 and Township Road 665, these properties provide convenient access to major routes, including the NW corner lot with frontage along both roads. Each parcel is mostly cleared, with some treed areas primarily on the northern side, adding a natural buffer. This prime location offers excellent potential for businesses looking to expand or start new projects in a thriving industrial zone. Whether you're a local business looking to grow or seeking a strategic investment, this land provides endless possibilities.