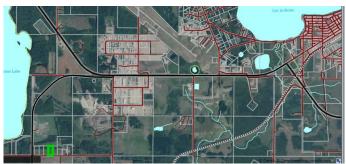

#### \$199,000

0 Bedroom, 0.00 Bathroom, Land on 4.13 Acres

Lac La Biche, Lac La Biche, Alberta

Prime Industrial Land Opportunities – Just 7km from Lac La Biche! Located in the Lac La Biche Rural Industrial Sector, these five parcels of vacant land are ideally situated for commercial or industrial ventures. Four of the parcels are 4.13 acres, with most western parcel being 4.09 acres, offering ample space for development. Positioned right off Highway 663 and Township Road 665, these properties provide convenient access to major routes, including the NW corner lot with frontage along both roads. Each parcel is mostly cleared, with some treed areas primarily on the northern side, adding a natural buffer. This prime location offers excellent potential for businesses looking to expand or start new projects in a thriving industrial zone. Whether you're a local business looking to grow or seeking a strategic investment, this land provides endless possibilities.