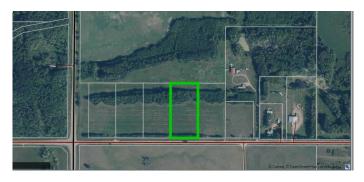

#### \$199,000

0 Bedroom, 0.00 Bathroom, Land on 4.13 Acres

Lac La Biche, Lac La Biche, Alberta

Prime Industrial Land Opportunities – Just 7km from Lac La Biche! Located in the Lac La Biche Rural Industrial Sector, these five parcels of vacant land are ideally situated for commercial or industrial ventures. Four of the parcels are 4.13 acres, with most western parcel being 4.09 acres, offering ample space for development. Positioned right off Highway 663 and Township Road 665, these properties provide convenient access to major routes, including the NW corner lot with frontage along both roads. Each parcel is mostly cleared, with some treed areas primarily on the northern side, adding a natural buffer. This prime location offers excellent potential for businesses looking to expand or start new projects in a thriving industrial zone. Whether you're a local business looking to grow or seeking a strategic investment, this land provides endless possibilities.