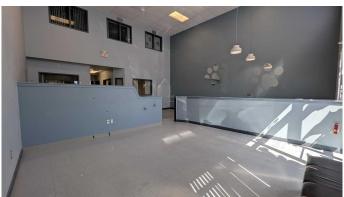

### \$399,900

0 Bedroom, 0.00 Bathroom, Commercial on 0.11 Acres

West End, Camrose, Alberta

HIGHWAY COMMERCIAL SPACE! Hi traffic, highly visible, great exposure. 1,527 sq ft main floor ideal for a dog groomer, retail, beauty salon, professional services, etc. Two designated office rooms on the main floor. Mezzanine adds 798 sq ft of additional space, currently set up for board room. Bathroom & kitchen area located on main floor, this property is available for immediate possession. Property also available for rent - \$2,500 per month triple net.