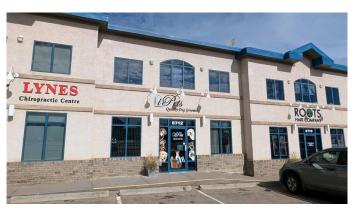

### \$399,900

0 Bedroom, 0.00 Bathroom, Commercial on 0.11 Acres

West End, Camrose, Alberta

HIGHWAY COMMERCIAL SPACE! Hi traffic, highly visible, great exposure. 1,527 sq ft main floor ideal for a dog groomer, retail, beauty salon, professional services, etc. Two designated office rooms on the main floor. Mezzanine adds 798 sq ft of additional space, currently set up for board room. Bathroom & kitchen area located on main floor, this property is available for immediate possession. Property also available for rent - \$2,500 per month triple net.