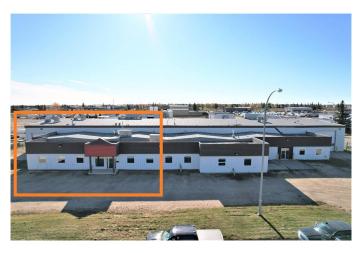

#### \$15

0 Bedroom, 0.00 Bathroom, Commercial on 1.62 Acres

Richmond Industrial Park, Grande Prairie, Alberta

Located on the South side of Grande Prairie just off of 84th avenue this property offers 11,464 sq.ft of shop and office ideally located in the Richmond Industrial Park. The property consists of six 80' bays and includes one pull-thru/wash-bay as well as a secondary parts area. The newly renovated offices are made up of 9 designated offices and a large professional reception area. This is a must-see for any company looking to set up on the South side of Grande Prairie in a clean building at a price that won't break the bank. Call your Commercial Realtor© for more information or to book a showing today. (Base Rent 11,464 sq.ft @ \$15 PSF = \$14,330.00/month plus GST. Additional Rent: 11,464 sq. ft @ \$4.00PSF = \$3,821.33/month plus GST. Total Monthly Payment: \$18,151.33/month plus GST.)

## **Community Information**

Address 101, 11101 87 Avenue

Subdivision Richmond Industrial Park

City Grande Prairie

County Grande Prairie

Province Alberta
Postal Code T8V 5P6