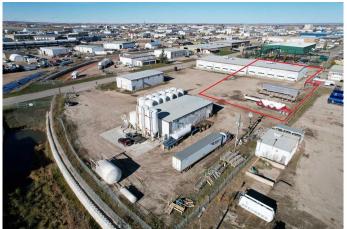

#### \$15

0 Bedroom, 0.00 Bathroom, Commercial on 1.62 Acres

Richmond Industrial Park, Grande Prairie, Alberta

Located on the South side of Grande Prairie just off of 84th avenue this property offers 11,464 sq.ft of shop and office ideally located in the Richmond Industrial Park. The property consists of six 80' bays and includes one pull-thru/wash-bay as well as a secondary parts area. The newly renovated offices are made up of 9 designated offices and a large professional reception area. This is a must-see for any company looking to set up on the South side of Grande Prairie in a clean building at a price that won't break the bank. Call your Commercial Realtor© for more information or to book a showing today. (Base Rent 11,464 sq.ft @ \$15 PSF = \$14,330.00/month plus GST. Additional Rent: 11,464 sq. ft @ \$4.00PSF = \$3,821.33/month plus GST. Total Monthly Payment: \$18,151.33/month plus GST.)

## **Community Information**

Address 101, 11101 87 Avenue

Subdivision Richmond Industrial Park

City Grande Prairie

County Grande Prairie

Province Alberta
Postal Code T8V 5P6