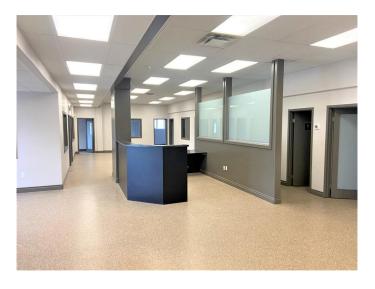

#### \$15

0 Bedroom, 0.00 Bathroom, Commercial on 1.62 Acres

Richmond Industrial Park, Grande Prairie, Alberta

Located on the South side of Grande Prairie just off of 84th avenue this property offers 11,464 sq.ft of shop and office ideally located in the Richmond Industrial Park. The property consists of six 80' bays and includes one pull-thru/wash-bay as well as a secondary parts area. The newly renovated offices are made up of 9 designated offices and a large professional reception area. This is a must-see for any company looking to set up on the South side of Grande Prairie in a clean building at a price that won't break the bank. Call your Commercial Realtor© for more information or to book a showing today. (Base Rent 11,464 sq.ft @ \$15 PSF = \$14,330.00/month plus GST. Additional Rent: 11,464 sq. ft @ \$4.00PSF = \$3,821.33/month plus GST. Total Monthly Payment: \$18,151.33/month plus GST.)