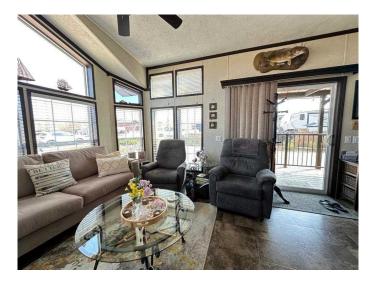

### \$318,000

1 Bedroom, 1.00 Bathroom, 560 sqft Residential on 0.14 Acres

N/A, Lac des Isles, Saskatchewan

Welcome to Lauman's Landing! Live the lake life in this 560 sqft Four Season Park Model. Built in 2015, it's features are many with full-size appliances including a dishwasher. Central AC for those scorching summer days. There's the heated double garage with it's extra bedroom for guests. The covered deck takes you into the home. You'll appreciate the large windows adding so much light. Open concept with a generous size living room, good size eat in kitchen with all appliances included. The other end of the home has a bathroom with shower and the bedroom with added storage and the laundry team. The fenced back yard comes with a shed used for BBQ cooking or storage. wood shed, and a 12x20 solarium for comfortable pest free outdoor living! This exceptional property shows care and attention throughout. Ready for it's next owner to enjoy stunning this Saskatchewan lake, all year long! Only a 5 minute drive from one of Saskatchewan's best 18 hole golf courses!