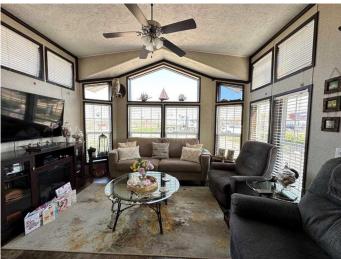

### \$318,000

1 Bedroom, 1.00 Bathroom, 560 sqft Residential on 0.14 Acres

N/A, Lac des Isles, Saskatchewan

Welcome to Lauman's Landing! Live the lake life in this 560 sqft Four Season Park Model. Built in 2015, it's features are many with full-size appliances including a dishwasher. Central AC for those scorching summer days. There's the heated double garage with it's extra bedroom for guests. The covered deck takes you into the home. You'll appreciate the large windows adding so much light. Open concept with a generous size living room, good size eat in kitchen with all appliances included. The other end of the home has a bathroom with shower and the bedroom with added storage and the laundry team. The fenced back yard comes with a shed used for BBQ cooking or storage. wood shed, and a 12x20 solarium for comfortable pest free outdoor living! This exceptional property shows care and attention throughout. Ready for it's next owner to enjoy stunning this Saskatchewan lake, all year long! Only a 5 minute drive from one of Saskatchewan's best 18 hole golf courses!