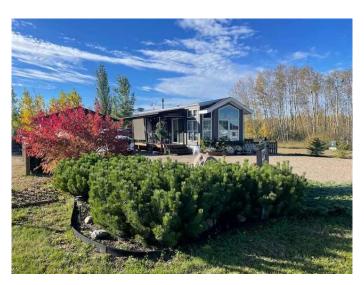

### \$318,000

1 Bedroom, 1.00 Bathroom, 560 sqft Residential on 0.14 Acres

N/A, Lac des Isles, Saskatchewan

Welcome to Lauman's Landing! Live the lake life in this 560 sqft Four Season Park Model. Built in 2015, it's features are many with full-size appliances including a dishwasher. Central AC for those scorching summer days. There's the heated double garage with it's extra bedroom for guests. The covered deck takes you into the home. You'll appreciate the large windows adding so much light. Open concept with a generous size living room, good size eat in kitchen with all appliances included. The other end of the home has a bathroom with shower and the bedroom with added storage and the laundry team. The fenced back yard comes with a shed used for BBQ cooking or storage. wood shed, and a 12x20 solarium for comfortable pest free outdoor living! This exceptional property shows care and attention throughout. Ready for it's next owner to enjoy stunning this Saskatchewan lake, all year long! Only a 5 minute drive from one of Saskatchewan's best 18 hole golf courses!